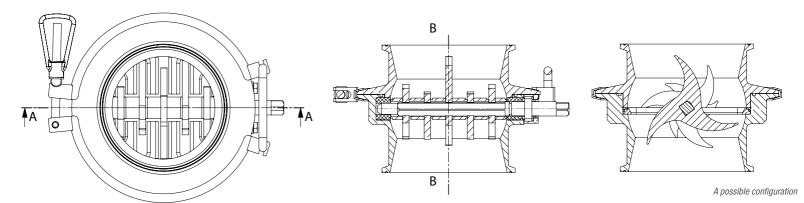

It is a lump breaker Its output covers a flow rate ranging from a 750 kg/h minimum to a 3 t/h maximum. Tools are designed taking into consideration specific products. In the processing stage, the product is broken down by one or two rollers.

# **INLET/OUTLET DIAMETERS:**

• Minimun dn: 100 mm - Maximum dn: 300 mm