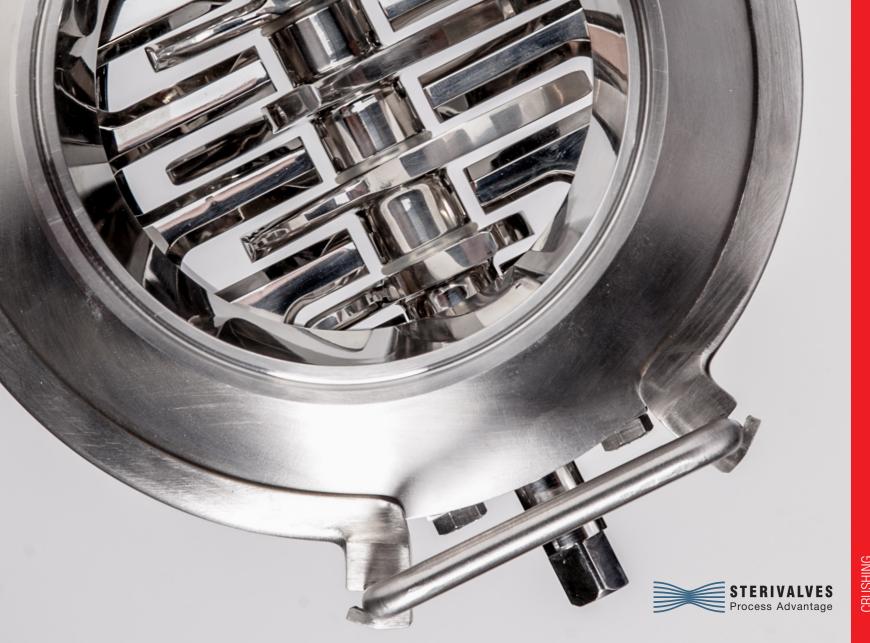

It is a lump breaker Its output covers a flow rate ranging from a 750 kg/h minimum to a 3 t/h maximum. Tools are designed taking into consideration specific products. In the processing stage, the product is broken down by one or two rollers.

### **MATERIALS:**

• Stainless steel EN 1.4404 (AISI 316L)