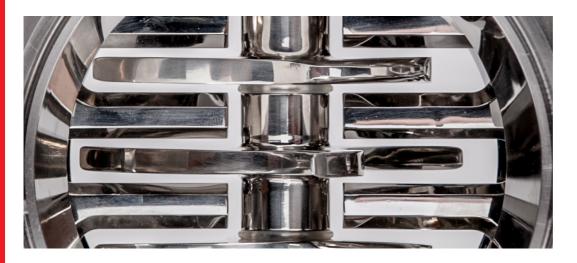

It is a lump breaker Its output covers a flow rate ranging from a 750 kg/h minimum to a 3 t/h maximum. Tools are designed taking into consideration specific products. In the processing stage, the product is broken down by one or two rollers.