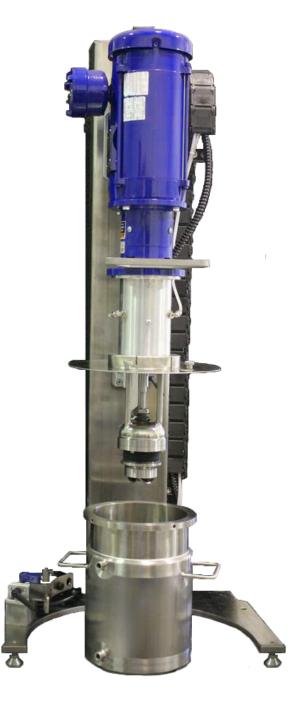

## **HCP 1/4 IMMERSION MILL**

The intermediate step for linear scalability from the lab to the production floor. Ideal for establishing and validating new processes and for small-batch manufacturing. Forecast the performance of your batches in full-scale working conditions with the 1/4 mill production-ready capabilities.

- Designed for easy operation, cleaning, and changeovers
- Upper auger to optimize the rate of feed into the mill
- Vessel locking device
- Basket assembly with high-energy counter-peg design
- Bottom propeller or turbo styles
- Clamped opening for product sampling
- 304SS lid for fume containment