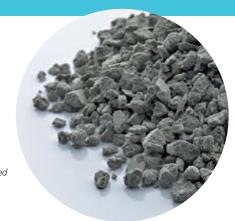

#### YOUR GRANULATION SYSTEM COULD LOOK LIKE THIS:

- Product
- 2 Kompaktor ARC MS
- Pre-Crusher
- 4 Fine-Crusher
- Screening machine
- 6 Fine returns
- Coarse returns
- 8 End product: granules

#### YOUR BRIQUETTING SYSTEM COULD LOOK LIKE THIS:

- 1 Product, dry binder
- 2 Liquid binder
- Mixer
- 4 Kompaktor ARC MS
- Screening machine
- 6 Fine returns
- 7 End product: briquettes

Many products can be processed without binders.