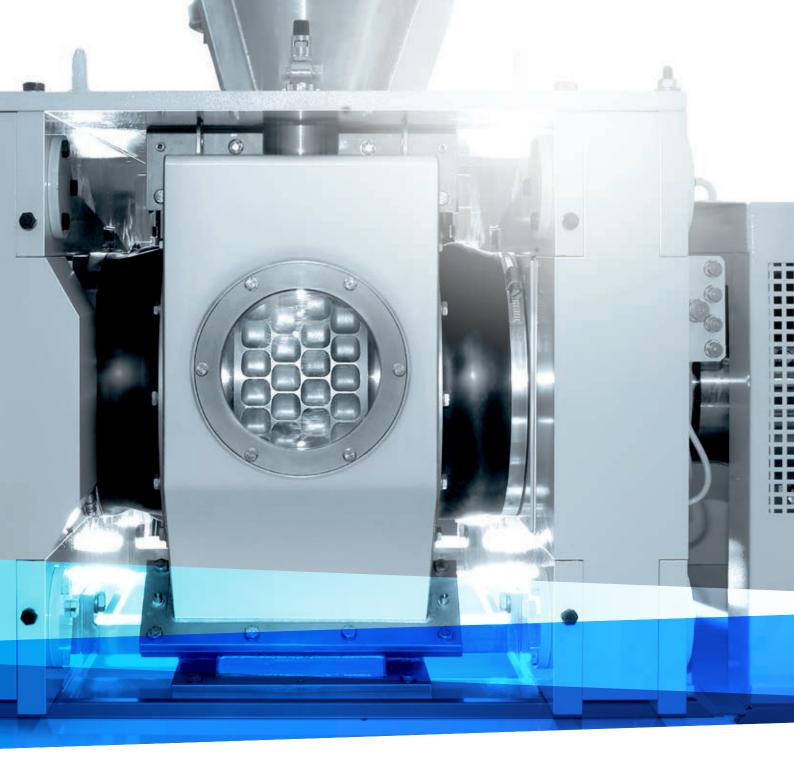

#### Compaction and briquetting at high press force

The Kompaktor MS product line from Hosokawa Alpine fulfils above all the specific requirements of the minerals and metals industry as well as those of the chemicals industry. Many process steps within the value-added chain in these industries call for a compressed material in the form of briquettes or granules. And it is exactly here that the Kompaktor is absolutely ideal. Hosokawa Alpine has stand-alone machines as well as complete systems in its portfolio.

#### The ideal solution for every application

A big advantage of the MS product line is the wide range of machine sizes. Modular subassemblies permit perfectly individual solutions. The MS product line thus makes a wide range of applications and performance levels possible to suit the specific demands and requirements.

#### **VARIANTS**

- Product-contact parts made of stainless steel
- Special materials for high resistance to wear
- Great variety of roll geometries
- Segmented rolls
- ➤ Water cooling of press rolls
- ➤ Extremely wide rolls with several feed screws