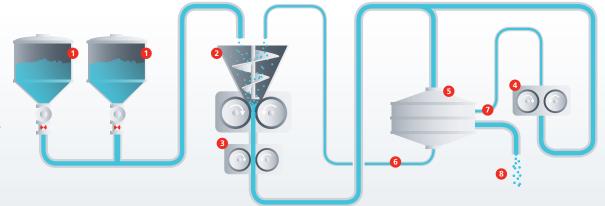

#### YOUR GRANULATION SYSTEM COULD LOOK LIKE THIS:

- Product
- 2 Kompaktor ARC MS
- Pre-Crusher
- 4 Fine-Crusher
- Screening machine
- 6 Fine returns
- Coarse returns
- 8 End product: granules