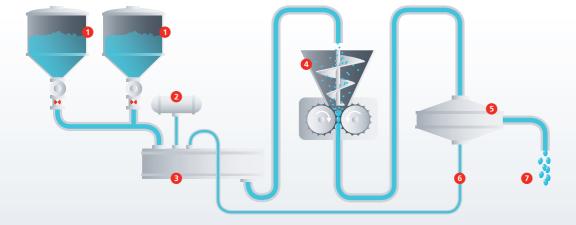

#### YOUR BRIQUETTING SYSTEM COULD LOOK LIKE THIS:

- 1 Product, dry binder
- 2 Liquid binder
- Mixer
- 4 Kompaktor ARC MS
- Screening machine
- 6 Fine returns
- 7 End product: briquettes

Many products can be processed without binders.