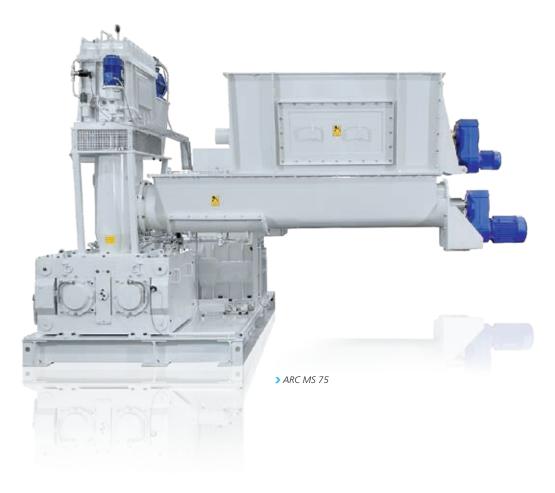

# KOMPAKTOR PRODUCT LINE ARC MS

The specialist for customer-specific solutions

#### Compaction and briquetting at high press force

The Kompaktor MS product line from Hosokawa Alpine fulfils above all the specific requirements of the minerals and metals industry as well as those of the chemicals industry. Many process steps within the value-added chain in these industries call for a compressed material in the form of briquettes or granules. And it is exactly here that the Kompaktor is absolutely ideal. Hosokawa Alpine has stand-alone machines as well as complete systems in its portfolio.

#### The ideal solution for every application

A big advantage of the MS product line is the wide range of machine sizes. Modular subassemblies permit perfectly individual solutions. The MS product line thus makes a wide range of applications and performance levels possible to suit the specific demands and requirements.