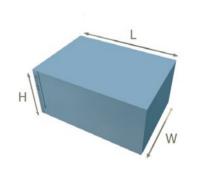

## TECHNICAL DATA

| FTB584-C TECHNICAL DATA   | MIN.        | MAX. |
|---------------------------|-------------|------|
| Production range L        | 90          | 200  |
| W                         | 60          | 110  |
| Н                         | 30          | 190  |
| Production                | over 25 ppm |      |
| Average power consumption | 10 kW       |      |
| Operating pressure        | 6 bar       |      |
| Maximum air consumption   | 200 NI/min  |      |
| Weight                    | 3000 kg     |      |