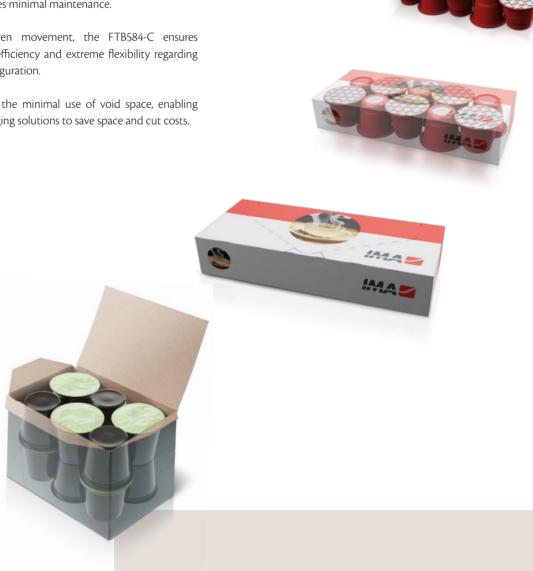

With fully servo-driven movement, the FTB584-C ensures excellent production efficiency and extreme flexibility regarding the product layer configuration.

A key feature regards the minimal use of void space, enabling highly compact packaging solutions to save space and cut costs.