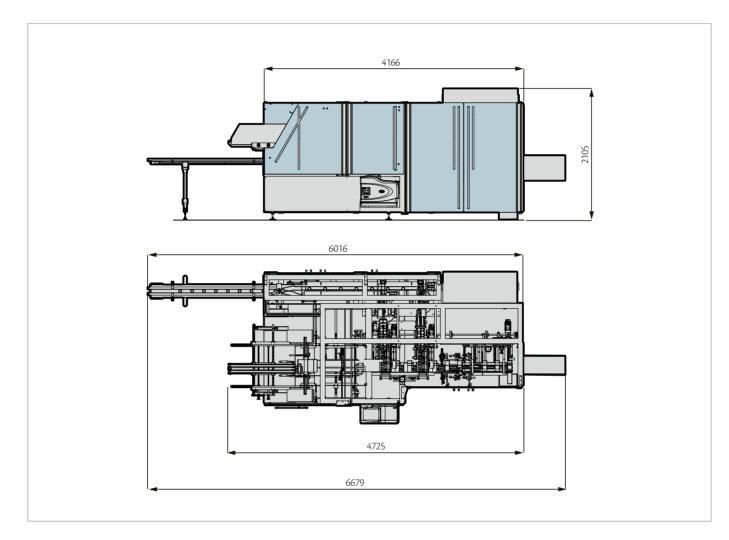

## **MAIN FEATURES**

As a turnkey solution, in line with the 590 capsule filler, the FTB584-C offers countless plus points: compact footprint, user-friendly operator interface, high blanks capacity, quick size changeover and requires minimal maintenance.

With fully servo-driven movement, the FTB584-C ensures excellent production efficiency and extreme flexibility regarding the product layer configuration.

A key feature regards the minimal use of void space, enabling highly compact packaging solutions to save space and cut costs.