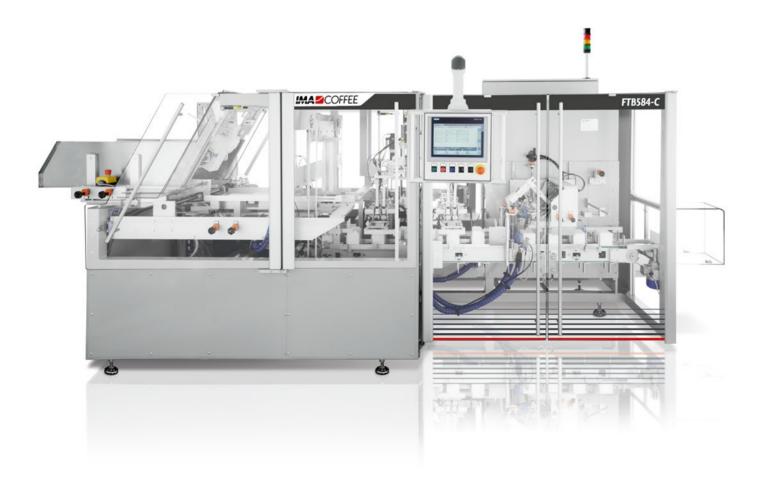

## FTB584-C CAPSULE CARTONING MACHINE

IMA occupies a leading position in the global market for the design and manufacture of single serve capsule filling and sealing machines for coffee, tea and soluble beverages.

Since the time IMA entered the demanding market for high-quality single serve capsules, our customers have been able to consistently benefit from extremely innovative technical solutions, utmost flexibility and reliability. The **FTB584-C** machine completes the range of **cartoning machines** and is designed to run in line with the filling machines. The FTB584-C can handle American and Espresso coffee capsules, tea and soluble beverages in general.

## **MAIN FEATURES**

As a turnkey solution, in line with the 590 capsule filler, the FTB584-C offers countless plus points: compact footprint, user-friendly operator interface, high blanks capacity, quick size changeover and requires minimal maintenance.