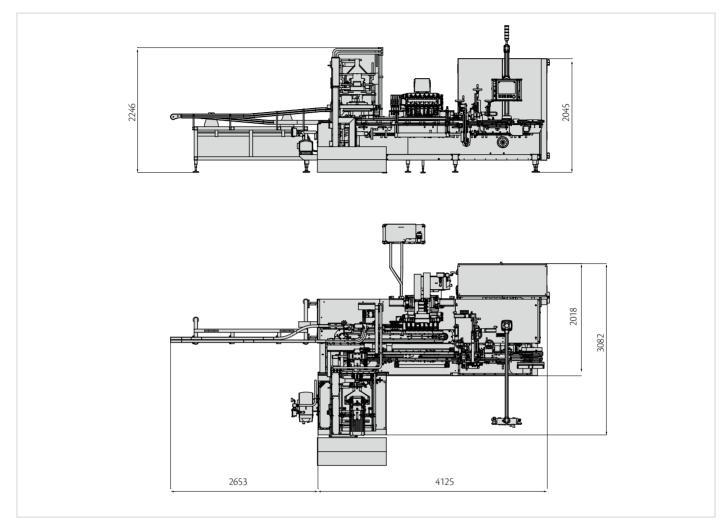

|                          | MIN.        | MAX. |
|--------------------------|-------------|------|
| Product range L          | 100         | 200  |
| W                        | 50          | 200  |
| Н                        | 30          | 150  |
| Production               | Over 40 ppm |      |
| Average power consuption | 10 kW       |      |
| Operating pressure       | 6 bar       |      |
| Maximum air consumption  | 400 NI/min  |      |
| Weight                   | 2800 kg     |      |