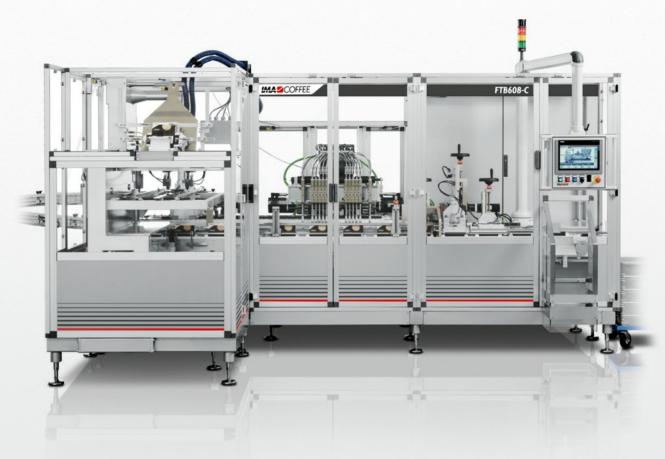

## FTB608-C

CAPSULE CARTONING MACHINE

## CARTONING MACHINE FOR ORIENTED CAPSULES UP TO 40 BOXES/MINUTE

The FTB608-C is a scaled version of the FTB577-C machine. It is equipped with a single forming head with positive display management. Starting from flat blank carton, there is the possibility to pack in a single box multi product flavors with a dedicated feeding system design. A single flat blank magazine is available on the machine.

- As a turnkey solution, in line with the 590 capsule filler, the FTB608-C offers countless plus points: copact footprint, user-friendly operator interface, high blanks capacity quick size changeover and requires minimal maintenance.
- With fully servo-driven movement, the FTB608-C ensures excellent production efficiency and extreme flexibility regarding the product layer configuration.

- A key feature regard the minimal use of void space, enabling highly compact packaging solutions to save space and cut costs.
- The FTB608-C machine completes the range of cartoning machines and is designed to run in line with the filling machines.
- The FTB608-C handle American and Espresso coffee capsules, tea and soluble beverages in general.