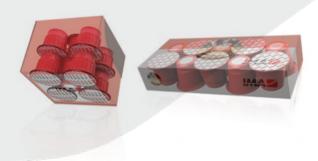

- A key feature regard the minimal use of void space, enabling highly compact packaging solutions to save space and cut costs.
- The FTB608-C machine completes the range of cartoning machines and is designed to run in line with the filling machines.
- The FTB608-C handle American and Espresso coffee capsules, tea and soluble beverages in general.