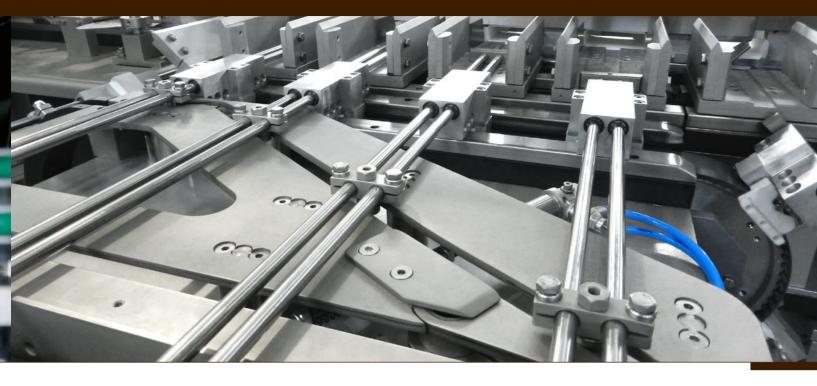

#### **VERTICAL BAGGERS LINE - FORM FILL & SEAL**

The 3SS bagger models guarantees a high performance output in the packaging of ground coffee and beans.

The design of the machines is based on an Open Frame architecture that provides easy cleaning and accessibility for maintenance and operational adjustments. The machines are controlled by a PLC and equipped with a user friendly HMI, a motorized film unwinding unit, a pneumatic film tension controller and a motorized film alignment system. The baggers, intermittent or continuous motion, including degassing valve applicator and N2 flushing system, are capable of producing and filling 3 side seal bags from 50 cc up to 5000 cc.

- 3C-130/OF intermittent or continuous motion up to 150 bags/min
- 3C-200/OF intermittent motion up to 60 bags/min
- 3C-360 intermittent motion up to 15 bags/min
- 3C-80 Dual intermittent motion up to 70 cycles/min (2 lanes) 140 bags/min
- 3C-130 Twin intermittent motion up to 80 cycles/min (2 lanes) 160 bags/min
- PRYSMA intermittent motion up to 50 bags/min