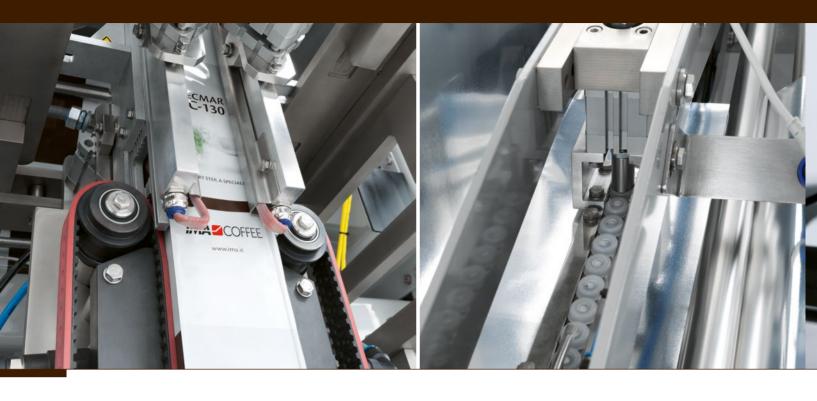

#### **VERTICAL BAGGERS LINE - FORM FILL & SEAL**

The 3SS bagger models guarantees a high performance output in the packaging of ground coffee and beans.

The design of the machines is based on an Open Frame architecture that provides easy cleaning and accessibility for maintenance and operational adjustments. The machines are controlled by a PLC and equipped with a user friendly HMI, a motorized film unwinding unit, a pneumatic film tension controller and a motorized film alignment system. The baggers, intermittent or continuous motion, including degassing valve applicator and N2 flushing system, are capable of producing and filling 3 side seal bags from 50 cc up to 5000 cc.

- 3C-130/OF intermittent or continuous motion up to 150 bags/min
- 3C-200/OF intermittent motion up to 60 bags/min
- 3C-360 intermittent motion up to 15 bags/min
- 3C-80 Dual intermittent motion up to 70 cycles/min (2 lanes) 140 bags/min
- 3C-130 Twin intermittent motion up to 80 cycles/min (2 lanes) 160 bags/min
- PRYSMA intermittent motion up to 50 bags/min