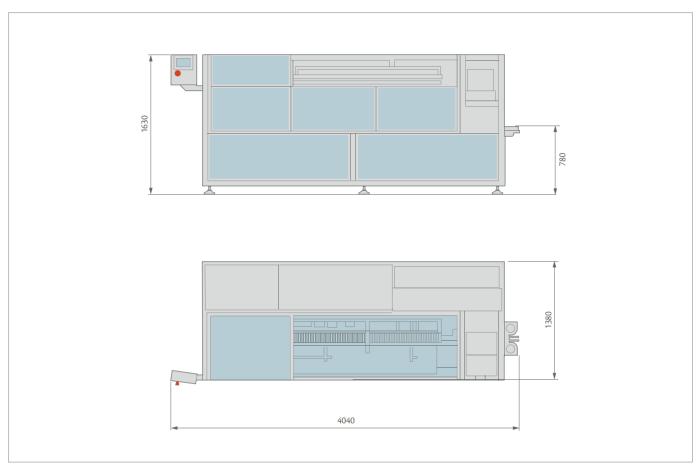

#### AVA-100

#### INTERMITTENT MOTION MACHINES (CONFIGURABLE)

|         | WIDTH<br>(min-max / mm) | LENGHT<br>(min-max / mm) | HEIGHT<br>(min-max / mm) | MAX SPEED (cartons/min.) |
|---------|-------------------------|--------------------------|--------------------------|--------------------------|
| AVA-100 | 60-110                  | 90-130                   | 30-120                   | 70                       |
| AVA-200 | 100-210                 | 90-150                   | 70-160                   | 70                       |

#### EK-100

#### CONTINUOUS MOTION MACHINES

|        | WIDTH<br>(min-max / mm) | LENGHT<br>(min-max / mm) | HEIGHT<br>(min-max / mm) | MAX SPEED<br>(cartons/min.) |
|--------|-------------------------|--------------------------|--------------------------|-----------------------------|
| EK-100 | 48-100                  | 90-130                   | 25-60                    | 150                         |
| EK-160 | 85-160                  | 95-230                   | 27-110                   | 140                         |