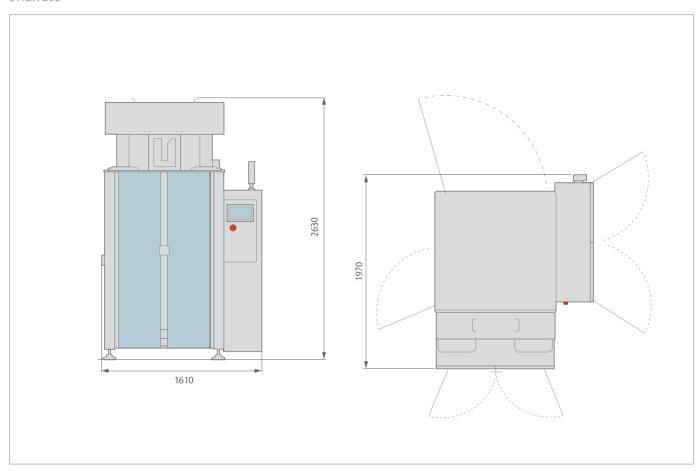

#### 3C-130/OF

#### INTERMITTENT MOTION MACHINES

|             | SEALING WIDTH<br>(min-max / mm) | MAX SPEED - STROKES<br>(cycles/min.) |
|-------------|---------------------------------|--------------------------------------|
| 3C-130/OF   | 65-235                          | 80                                   |
| 3C-200/OF   | 135-350                         | 60                                   |
| 3C-360      | 350-565                         | 15                                   |
| 3C-80 Dual  | 65-125                          | 70                                   |
| 3C-130 Twin | 65-235                          | 80                                   |
| PRYSMA      | 65-220                          | 50                                   |

#### CONTINUOUS MOTION MACHINES

|           | SEALING WIDTH<br>(min-max / mm) | SPEED - STROKES (cycles/min.) |  |
|-----------|---------------------------------|-------------------------------|--|
| 3C-130/OF | 65-205                          | 150                           |  |