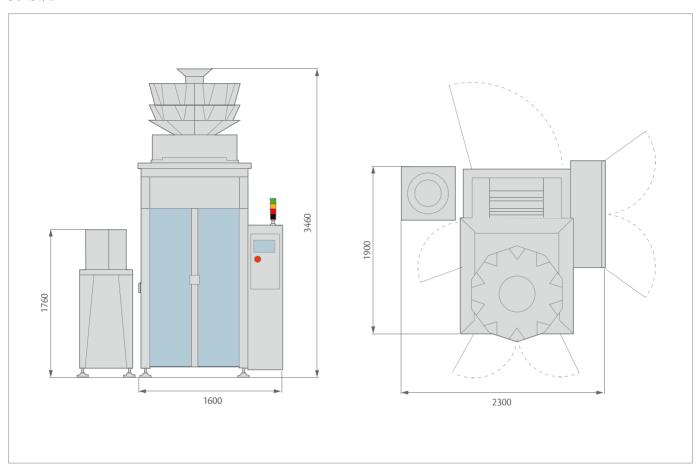

# AVA - INTERMITTENT MOTION CARTONING MACHINES FOR FLEXIBLE POUCHES

Configurable intermittent motion equipment that collates and stacks flexible pouches introducing them into cartons or display-boxes.

- AVA 100 up to 70 cartons/min
- AVA 200 up to 70 cartons/min

#### AVA-100

#### INTERMITTENT MOTION MACHINES (CONFIGURABLE)

|         | WIDTH<br>(min-max / mm) | LENGHT<br>(min-max / mm) | HEIGHT<br>(min-max / mm) | MAX SPEED (cartons/min.) |
|---------|-------------------------|--------------------------|--------------------------|--------------------------|
| AVA-100 | 60-110                  | 90-130                   | 30-120                   | 70                       |
| AVA-200 | 100-210                 | 90-150                   | 70-160                   | 70                       |