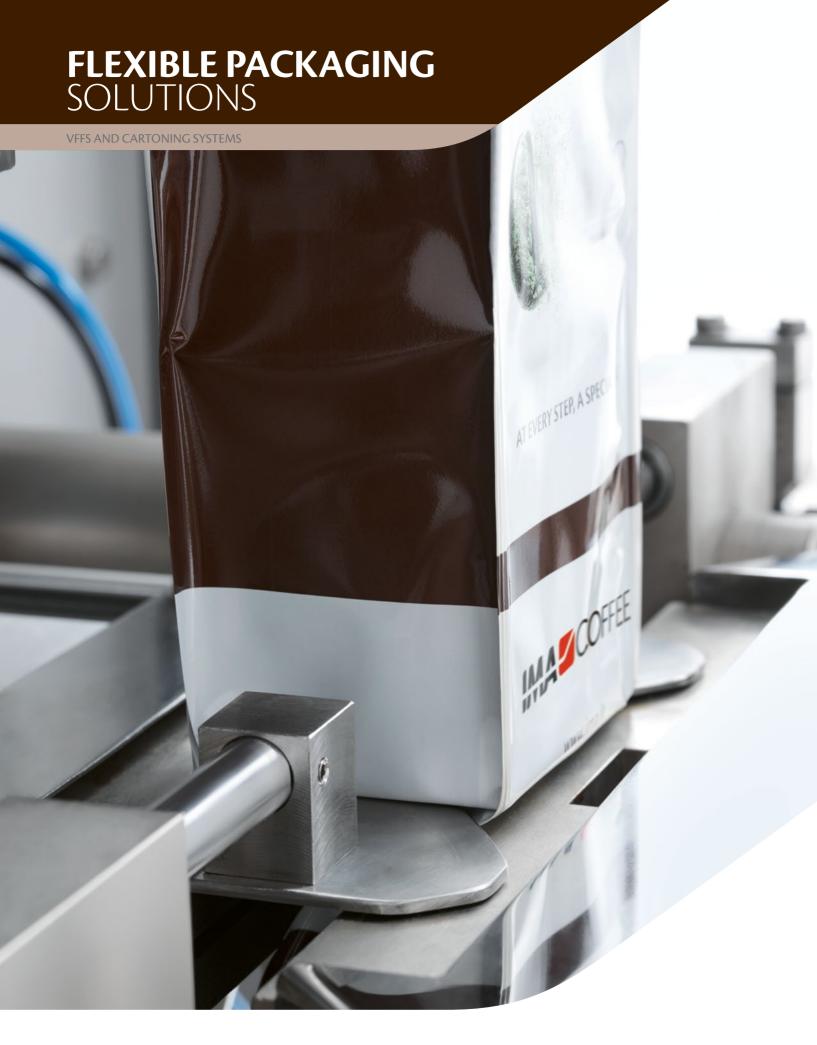

### FLEXIBLE PACKAGING BAGS

#### **VERTICAL BAGGERS LINE - FORM FILL & SEAL**

The 3SS bagger models guarantees a high performance output in the packaging of ground coffee and beans.

The design of the machines is based on an Open Frame architecture that provides easy cleaning and accessibility for maintenance and operational adjustments. The machines are controlled by a PLC and equipped with a user friendly HMI, a motorized film unwinding unit, a pneumatic film tension controller and a motorized film alignment system. The baggers, intermittent or continuous motion, including degassing valve applicator and N2 flushing system, are capable of producing and filling 3 side seal bags from 50 cc up to 5000 cc.