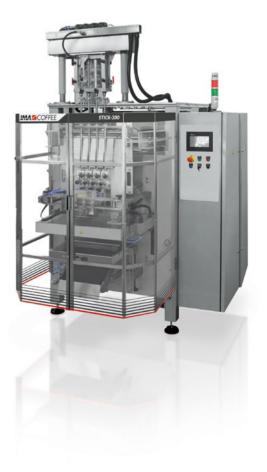

## FLEXIBLE PACKAGING STICKS

#### **STICK LINE**

Vertical multiline packaging machines to produce tube style pouches to maximize capacity and optimize packaging material consumption. Suitable for liquids, powders and granulated products.

- STICK-200 up to 70 cycles/min (up to 12 lanes) 840 sticks/min
- STICK-400 up to 70 cycles/min (up to 16 lanes) 1120 sticks/min
- TWIN-200 up to 70 cycles/min (up to 8 lanes) 560 sticks/min
- TWIN-400 up to 70 cycles/min (up to 12 lanes) 840 sticks/min