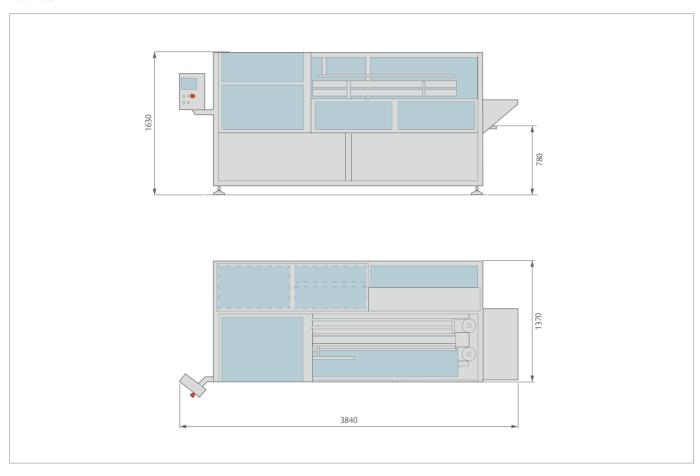

#### STICK-200

#### STICK

|           | SEALING WIDTH MAX SPEED (min-max / mm) (sticks/min.) |    | LANES |
|-----------|------------------------------------------------------|----|-------|
| STICK-200 | 15-400                                               | 70 | 12    |
| STICK-400 | 15-600                                               | 70 | 16    |

#### FIN SEAL

|          | SEALING WIDTH MAX SPEED (min-max / mm) (sticks/min.) |    | LANES |
|----------|------------------------------------------------------|----|-------|
| TWIN-200 | 25-440                                               | 70 | 8     |
| TWIN-400 | 25-600                                               | 70 | 12    |