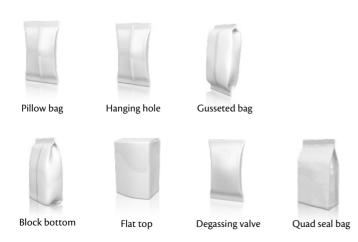

### FLEXIBLE PACKAGING BAGS

#### **VERTICAL BAGGERS LINE - FORM FILL & SEAL**

The 3SS bagger models guarantees a high performance output in the packaging of ground coffee and beans.

The design of the machines is based on an Open Frame architecture that provides easy cleaning and accessibility for maintenance and operational adjustments. The machines are controlled by a PLC and equipped with a user friendly HMI, a motorized film unwinding unit, a pneumatic film tension controller and a motorized film alignment system. The baggers, intermittent or continuous motion, including degassing valve applicator and N2 flushing system, are capable of producing and filling 3 side seal bags from 50 cc up to 5000 cc.