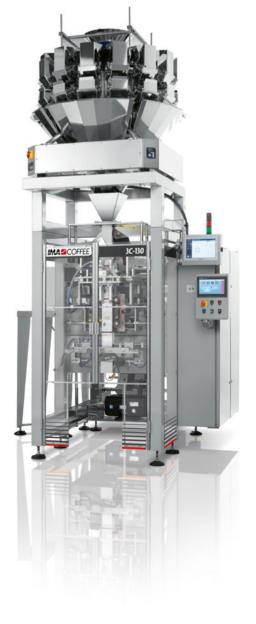

#### **VERTICAL BAGGERS LINE - FORM FILL & SEAL**

The 3SS bagger models guarantees a high performance output in the packaging of ground coffee and beans.

The design of the machines is based on an Open Frame architecture that provides easy cleaning and accessibility for maintenance and operational adjustments. The machines are controlled by a PLC and equipped with a user friendly HMI, a motorized film unwinding unit, a pneumatic film tension controller and a motorized film alignment system. The baggers, intermittent or continuous motion, including degassing valve applicator and N2 flushing system, are capable of producing and filling 3 side seal bags from 50 cc up to 5000 cc.

- 3C-130/OF intermittent or continuous motion up to 150 bags/min
- 3C-200/OF intermittent motion up to 60 bags/min
- 3C-360 intermittent motion up to 15 bags/min
- 3C-80 Dual intermittent motion up to 70 cycles/min (2 lanes) 140 bags/min
- 3C-130 Twin intermittent motion up to 80 cycles/min (2 lanes) 160 bags/min
- PRYSMA intermittent motion up to 50 bags/min