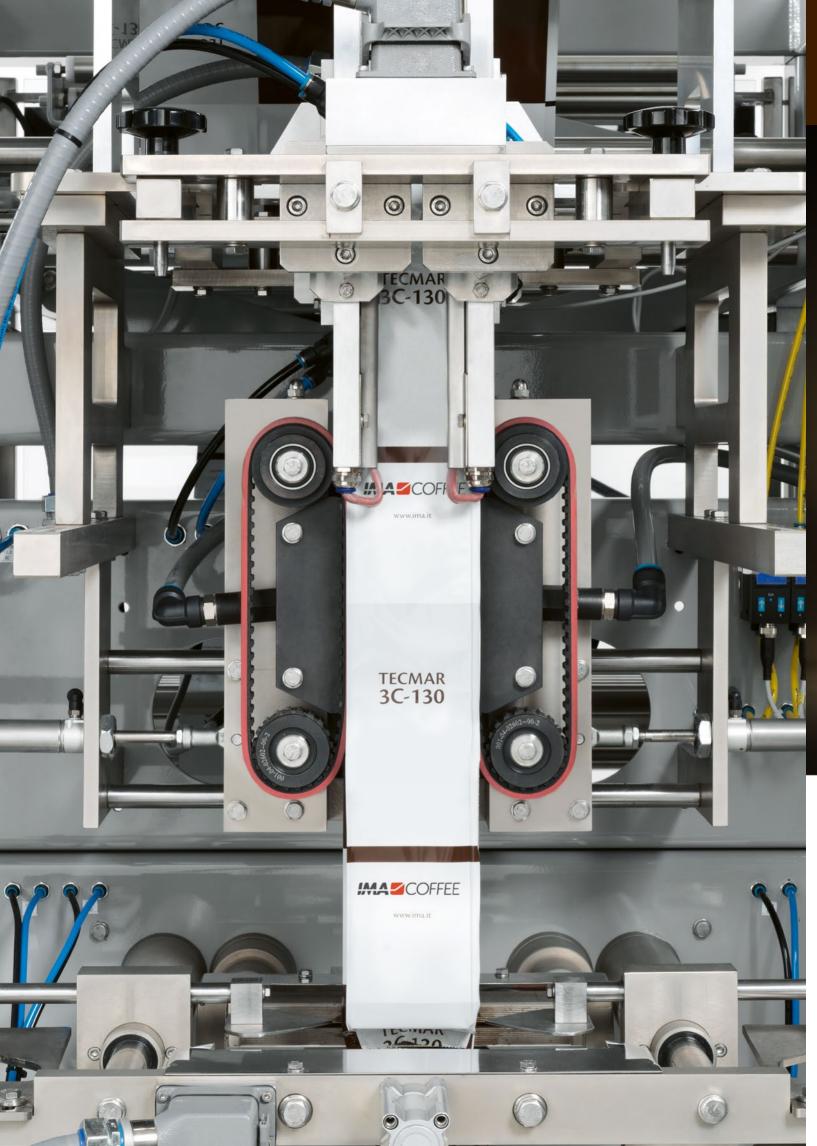

#### **VERTICAL BAGGERS LINE - FORM FILL & SEAL**

The 3SS bagger models guarantees a high performance output in the packaging of ground coffee and beans.

The design of the machines is based on an Open Frame architecture that provides easy cleaning and accessibility for maintenance and operational adjustments. The machines are controlled by a PLC and equipped with a user friendly HMI, a motorized film unwinding unit, a pneumatic film tension controller and a motorized film alignment system. The baggers, intermittent or continuous motion, including degassing valve applicator and N2 flushing system, are capable of producing and filling 3 side seal bags from 50 cc up to 5000 cc.

- 3C-130/OF intermittent or continuous motion up to 150 bags/min
- 3C-200/OF intermittent motion up to 60 bags/min
- 3C-360 intermittent motion up to 15 bags/min
- 3C-80 Dual intermittent motion up to 70 cycles/min (2 lanes) 140 bags/min
- 3C-130 Twin intermittent motion up to 80 cycles/min (2 lanes) 160 bags/min
- PRYSMA intermittent motion up to 50 bags/min