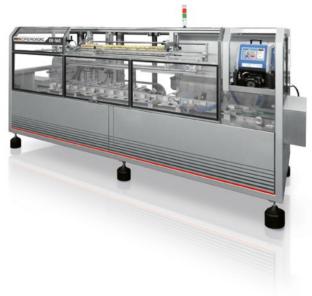

# AVA - INTERMITTENT MOTION CARTONING MACHINES FOR FLEXIBLE POUCHES

Configurable intermittent motion equipment that collates and stacks flexible pouches introducing them into cartons or display-boxes.

- AVA 100 up to 70 cartons/min
- AVA 200 up to 70 cartons/min

# EK - CONTINUOUS MOTION CARTONING MACHINES FOR FLEXIBLE POUCHES

Configurable continuous motion equipment that collates and stacks flexible pouches introducing them into cartons or display-boxes.

- EK 100 up to 150 cartons/min
- EK 160 up to 140 cartons/min