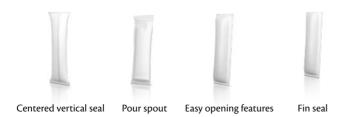

## FLEXIBLE PACKAGING STICKS

#### **STICK LINE**

Vertical multiline packaging machines to produce tube style pouches to maximize capacity and optimize packaging material consumption. Suitable for liquids, powders and granulated products.