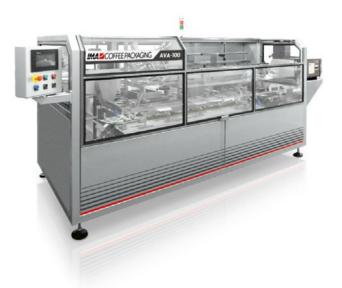

### CARTONERS FOR FLEXIBLE PACKAGING

# AVA - INTERMITTENT MOTION CARTONING MACHINES FOR FLEXIBLE POUCHES

Configurable intermittent motion equipment that collates and stacks flexible pouches introducing them into cartons or display-boxes.

- AVA 100 up to 70 cartons/min
- AVA 200 up to 70 cartons/min