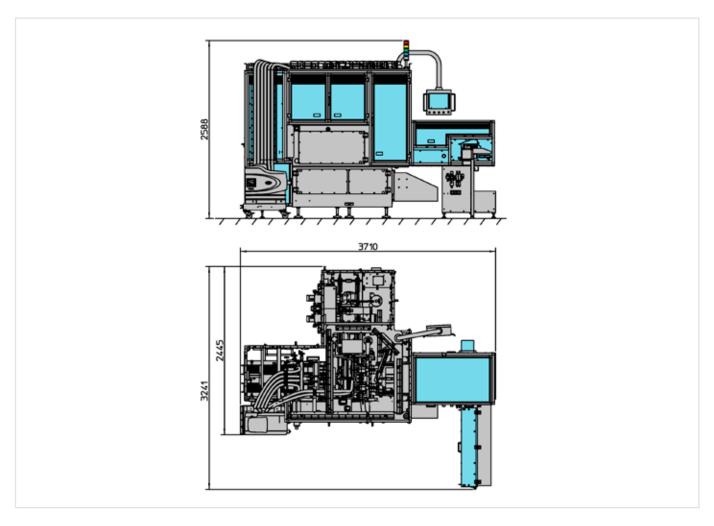

The machine uses flat blank cartons which are formed around the product during the loading operation.

| Production capacity        | Up to 80 boxes/min                    |
|----------------------------|---------------------------------------|
| Full load current          | 3P x 400 Volt – 50 Hz – 8 Amp         |
| Compressed air consumption | 350 NI/min. (min. op. pressure 6 bar) |
| Weight                     | 3,700 Kg Approx.                      |
|                            |                                       |
| Box dimensions  A  B  B  B | A (min ÷ max)                         |
|                            | 59 ÷150                               |
|                            | B (min ÷ max)                         |
|                            | 56 ÷ 75                               |
|                            | C (min ÷ max)                         |
|                            | 22 ÷ 62                               |