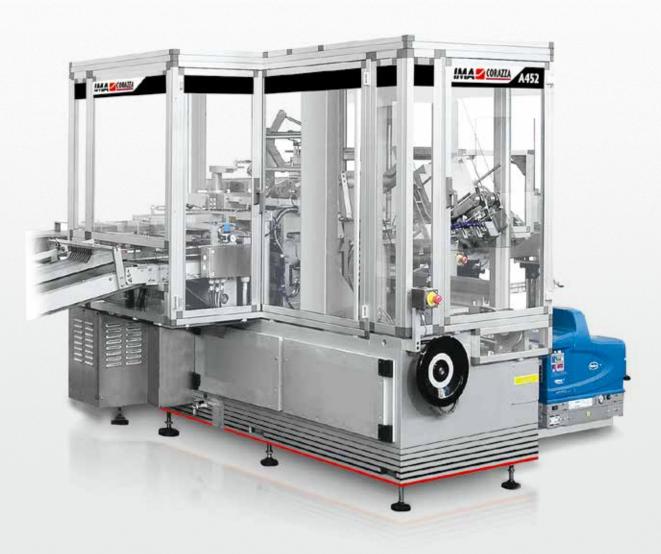

## A452F

CARTONING MACHINE FOR CHEESE

## **FLEXIBLE AND DEPENDABLE**

Designed for the cartoning of square and rectangular portions of processed, fresh or cream cheese, the A452F is a highly reliable and flexible solution.

According to customer's requirements, the A452F cartoner can be supplied with various types of infeed sections, depending on the product to be handled and on the requested pack configuration.