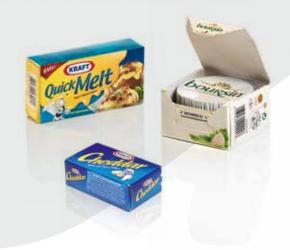

## A452F

CARTONING MACHINE FOR CHEESE

## **FLEXIBLE AND DEPENDABLE**

Designed for the cartoning of square and rectangular portions of processed, fresh or cream cheese, the A452F is a highly reliable and flexible solution.

According to customer's requirements, the A452F cartoner can be supplied with various types of infeed sections, depending on the product to be handled and on the requested pack configuration.

The machine uses flat blank cartons which are formed around the product during the loading operation.

| Production capacity        | Up to 80 boxes/min                    |
|----------------------------|---------------------------------------|
| Full load current          | 3P x 400 Volt – 50 Hz – 8 Amp         |
| Compressed air consumption | 350 NI/min. (min. op. pressure 6 bar) |
| Weight                     | 3,700 Kg Approx.                      |
|                            |                                       |
| Box dimensions  A  B  B  B | A (min ÷ max)                         |
|                            | 59 ÷150                               |
|                            | B (min ÷ max)                         |
|                            | 56 ÷ 75                               |
|                            | C (min ÷ max)                         |
|                            | 22 ÷ 62                               |