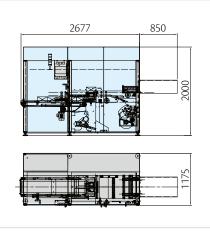

## TECHNICAL DATA

|      | Α   | В   | с   | D   | E   | F   | Н   | L   |
|------|-----|-----|-----|-----|-----|-----|-----|-----|
| Min. | 30  | 25  | 60  | 30  | 25  | 60  | 100 | 120 |
| Max. | 220 | 120 | 320 | 220 | 120 | 320 | 420 | 700 |