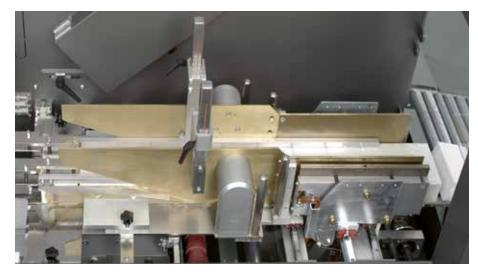

The machine is equipped with PLC as standard and the following main groups:

- Electronic system, noise level and operator's guard according to European standard
- Film unwinding by means of driven drums to move the film under the cutting guillotine knife
- Innovative film transport system designed to allow the use of difficult and thin films
- Lateral folding box with second and third fixed folders
- Lateral reciprocating heatsealing plates
- Centralised adjustments equipped with digital indicator for size changeover
- Reel holder with quick release and fixed stop to facilitate the reel replacement