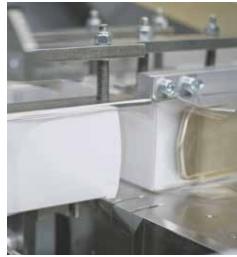

It is possible to automatically wrap cartons, trays, bundles and other parallelepiped products with heatsealable materials from reel of cellophane, PP, PVC, ecc.

This automatic wrapper is produced with mechanical movements to guarantee reduced maintenance.

The machine is equipped with PLC as standard and the following main groups:

- Electronic system, noise level and operator's guard according to European standard
- Film unwinding by means of driven drums to move the film under the cutting guillotine knife
- Innovative film transport system designed to allow the use of difficult and thin films
- Lateral folding box with second and third fixed folders
- Lateral reciprocating heatsealing plates
- Centralised adjustments equipped with digital indicator for size changeover
- Reel holder with quick release and fixed stop to facilitate the reel replacement