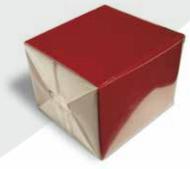

It is possible to automatically wrap cartons, trays, bundles and other parallelepiped products with heatsealable materials from reel of cellophane, PP, PVC, ecc.

This automatic wrapper is produced with mechanical movements to guarantee reduced maintenance.