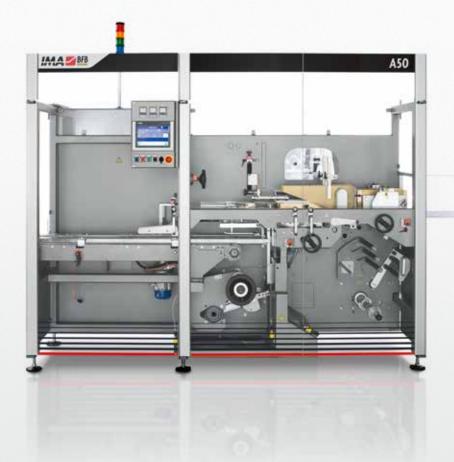

## A50 Over Wrapping

AUTOMATIC OVER WRAPPING MACHINE

This machine is specifically designed for the food, tea and cosmetic markets, meets the request of reduced overall dimension, accessibility, a very easy size changeover procedure and maximum reliability.

It is possible to automatically wrap cartons, trays, bundles and other parallelepiped products with heatsealable materials from reel of cellophane, PP, PVC, ecc.

This automatic wrapper is produced with mechanical movements to guarantee reduced maintenance.

The machine is equipped with PLC as standard and the following main groups:

- Electronic system, noise level and operator's guard according to European standard
- Film unwinding by means of driven drums to move the film under the cutting guillotine knife
- Innovative film transport system designed to allow the use of difficult and thin films
- Lateral folding box with second and third fixed folders
- Lateral reciprocating heatsealing plates
- Centralised adjustments equipped with digital indicator for size changeover
- Reel holder with quick release and fixed stop to facilitate the reel replacement