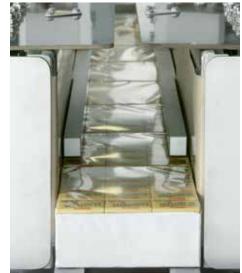

It is possible to automatically wrap cartons, trays, bundles and other parallelepiped products with heatsealable materials from reel of cellophane, PP, PVC, ecc.

This automatic wrapper is produced with mechanical movements to guarantee reduced maintenance.

The machine is equipped with PLC as standard and the following main groups:

- Electronic system, noise level and operator's guard according to European standard
- Film unwinding by means of driven drums to move the film under the cutting guillotine knife
- Innovative film transport system designed to allow the use of difficult and thin films
- Lateral folding box with second and third fixed folders
- Lateral reciprocating heatsealing plates
- Centralised adjustments equipped with digital indicator for size changeover
- Reel holder with quick release and fixed stop to facilitate the reel replacement