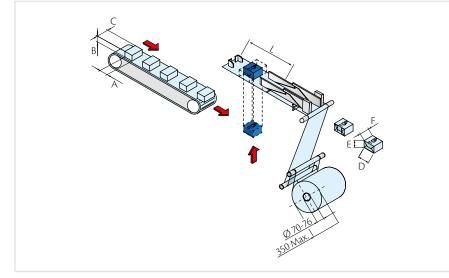

## TECHNICAL DATA

|      | Α   | В   | с   | D   | E   | F   | Н   | L   |
|------|-----|-----|-----|-----|-----|-----|-----|-----|
| Min. | 30  | 25  | 60  | 30  | 25  | 60  | 100 | 120 |
| Max. | 220 | 120 | 320 | 220 | 120 | 320 | 420 | 700 |