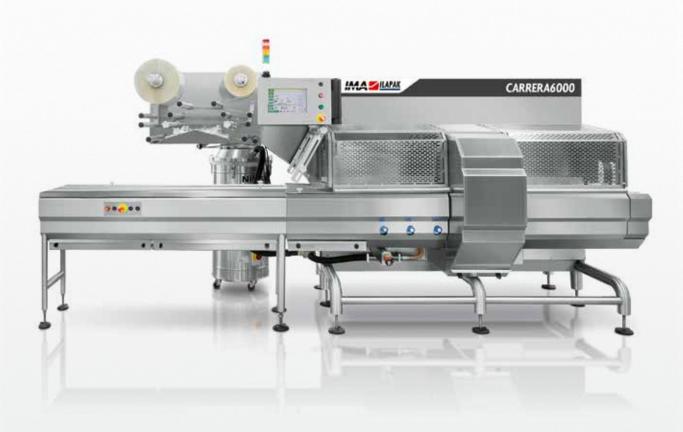

# **CARRERA 6000**

#### MAIN FEATURES

- Hygienic design
- Modular construction design
- Separated electrical control panel from the mechanical part
- Electronic machine with commercial available components

The Carrera 6000 is a fully modular design flow wrapping machine that offers complete IP65 protection, enabling full wash-down capability, even of the sealing elements. The ultra-hygienic design of IP65 version has been achieved through full stainless steel execution, isolating the electrical cabinet from the main machine frame and smooth, angled surfaces without recesses.