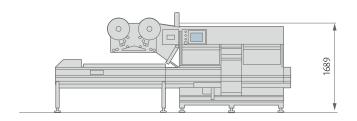

## TECHNICAL DATA

| Machine Speed        | Up to 200 cpm, single jaw. Higher speeds with multiple jaws.<br>Production output dependent upon product, film and machine specifications                                             |
|----------------------|---------------------------------------------------------------------------------------------------------------------------------------------------------------------------------------|
| Film Cut-Off         | $Up\ to\ 630mm-24.8''$ Cut-off defined as: product length+(height x 1.2)+28mm (1.1"), depending on product characteristics                                                            |
| Wrapping Materials   | Suitable heat-sealable films, such as plain, or co-extruded polypropylene (PP), laminate films (e.g. OPP+PE), polythene films (PE) as well as cold sealable films of suitable quality |
| Film Reel Max Weight | 40 kg - 88 lbs                                                                                                                                                                        |
| Electronic Platform  | PC controlled machine. Other electronic control platform on request i.e. Allen Bradley, Siemens,<br>Elau - Schneider, B&R                                                             |
| Power Requirement    | From 220 to 480V, 50/60 Hz, 3-phase, 5kVA                                                                                                                                             |
| Compressed Air       | 6 bar, 1l/min with air gusseting                                                                                                                                                      |
| Machine Weight       | 900 kg - 1984 lbs                                                                                                                                                                     |
|                      | PRODUCT DIMENSIONS                                                                                                                                                                    |
| length               | 50/550 mm - 2/21.6" with any jaws centres and length                                                                                                                                  |
| width                | 20/160mm - 0,9"/6.2" with jaw length 250mm - 9.8"<br>20/360mm - 0.8/14.2" with jaw length 400mm - 15.7"                                                                               |
| height               | Up to 90mm - 3.5" with jaw centre 150mm - 5.9"  Up to 140mm - 5.5" with jaw centre 210mm - 8.3"                                                                                       |
|                      | FILM REEL DIMENSIONS                                                                                                                                                                  |
| coreø                | 76mm - 3"                                                                                                                                                                             |
| outerø               | 350mm - 13.8" for film reel web width up to 800mm-900mm / 31.4"-35.4"<br>400mm - 15.7" for film reel web width up to 500mm - 19.8"                                                    |
| width                | 650mm - 25.6" standard 500mm - 19.6" on reques 800mm / 31.4"                                                                                                                          |
|                      |                                                                                                                                                                                       |