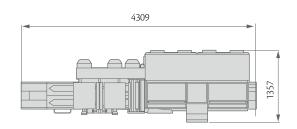

## TECHNICAL DATA

| Machine Speed        | Up to 200 cpm, single jaw. Higher speeds with multiple jaws.<br>Production output dependent upon product, film and machine specifications                                             |
|----------------------|---------------------------------------------------------------------------------------------------------------------------------------------------------------------------------------|
| Film Cut-Off         | $Up\ to\ 630mm-24.8''$ Cut-off defined as: product length+(height x 1.2)+28mm (1.1"), depending on product characteristics                                                            |
| Wrapping Materials   | Suitable heat-sealable films, such as plain, or co-extruded polypropylene (PP), laminate films (e.g. OPP+PE), polythene films (PE) as well as cold sealable films of suitable quality |
| Film Reel Max Weight | 40 kg - 88 lbs                                                                                                                                                                        |
| Electronic Platform  | PC controlled machine. Other electronic control platform on request i.e. Allen Bradley, Siemens,<br>Elau - Schneider, B&R                                                             |
| Power Requirement    | From 220 to 480V, 50/60 Hz, 3-phase, 5kVA                                                                                                                                             |
| Compressed Air       | 6 bar, 1l/min with air gusseting                                                                                                                                                      |
| Machine Weight       | 900 kg - 1984 lbs                                                                                                                                                                     |
|                      | PRODUCT DIMENSIONS                                                                                                                                                                    |
| length               | 50/550 mm - 2/21.6" with any jaws centres and length                                                                                                                                  |
| width                | 20/160mm - 0,9"/6.2" with jaw length 250mm - 9.8"<br>20/360mm - 0.8/14.2" with jaw length 400mm - 15.7"                                                                               |
| height               | Up to 90mm - 3.5" with jaw centre 150mm - 5.9"  Up to 140mm - 5.5" with jaw centre 210mm - 8.3"                                                                                       |
|                      | FILM REEL DIMENSIONS                                                                                                                                                                  |
| coreø                | 76mm - 3"                                                                                                                                                                             |
| outerø               | 350mm - 13.8" for film reel web width up to 800mm-900mm / 31.4"-35.4"<br>400mm - 15.7" for film reel web width up to 500mm - 19.8"                                                    |
| width                | 650mm - 25.6" standard 500mm - 19.6" on reques 800mm / 31.4"                                                                                                                          |
|                      |                                                                                                                                                                                       |