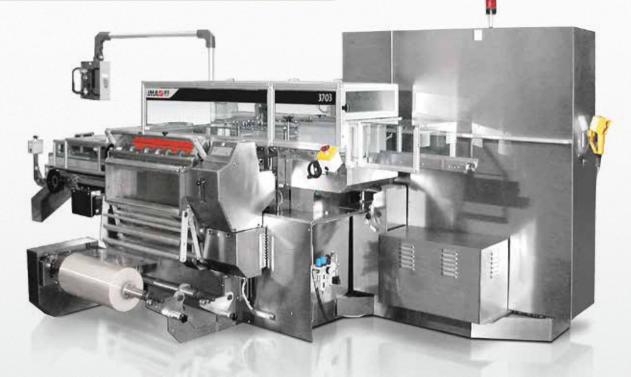

# **3703** Over Wrapping

#### AUTOMATIC WRAPPING MACHINE

HIGH SPEED WRAPPING AND COLLATING MACHINE: Output speed: Up to 100 Bundles/min.

#### MACHINE CAPABILITY:

1) In-feed group "BP" version

- Bundles wrapping on one, two or three rows on one single layer

WRAPPING MATERIAL: Cellophane, PP and all heat sealable films from reel.