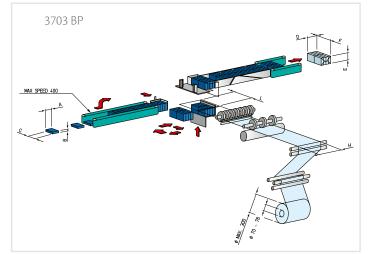

#### MACHINE CAPABILITY:

1) In-feed group "BP" version

- Bundles wrapping on one, two or three rows on one single layer

WRAPPING MATERIAL: Cellophane, PP and all heat sealable films from reel.

## 3703 BP

| PRODUCT DIMENSIONS   |             |  |
|----------------------|-------------|--|
| Size group min. (mm) | 60x23x60    |  |
| Range max. (mm)      | 260x100x260 |  |
| Max. speed           | 100         |  |