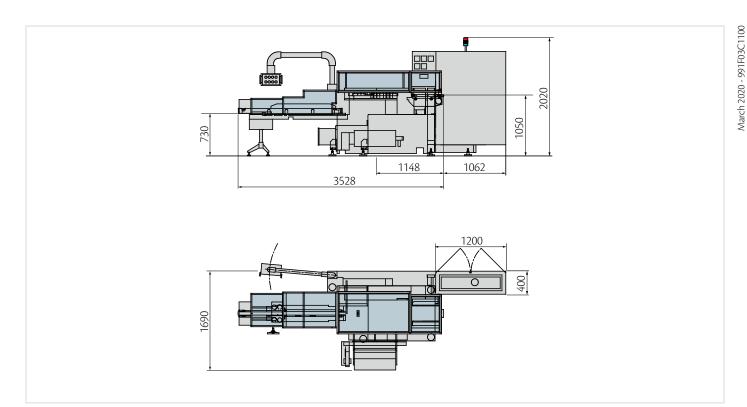

# TECHNICAL DATA

### 3703

| Max speed        | Up to 100/min. |
|------------------|----------------|
| Panel voltage    | V 24 Hz 50     |
| Absorbed power   | 7 kw           |
| Main motor power | HP 1-1,5       |
| Standard voltage | V 380 Hz 50    |
| Net weight       | Kg 2600        |