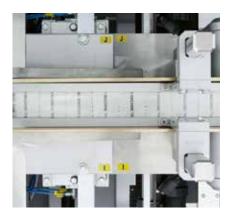

- Electronic system, noise level and operator's guard according to European standard
- Film unwinding by means of servo driven drums to move the film under the cutting guillotine knife
- Innovative film transport system designed to allow the use of difficult and thin films
- Lateral folding box with second and third fixed folders
- Lateral reciprocating heatsealing plates
- Centralised adjustments equipped with digital indicator for size changeover
- Reel holder with quick release and fixed stop to facilitate the reel replacement