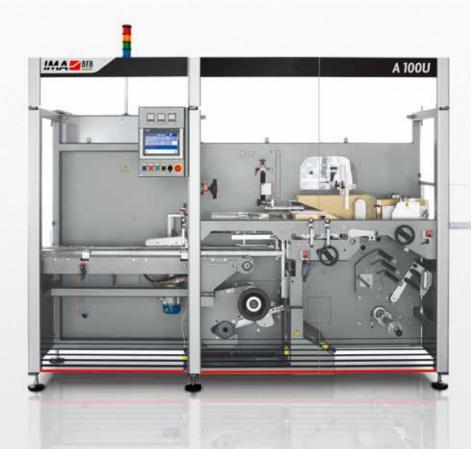

## **A100U** OVER WRAPPING

**AUTOMATIC OVER WRAPPING MACHINE** 

This machine is specifically designed for the food, tea and cosmetic markets, meets the request of reduced overall dimension, accessibility, a very easy size changeover procedure and maximum reliability. It is possible to automatically wrap cartons, trays, and other parallelepiped products with heatsealable materials from reel of cellophane, PP, PVC, ecc.

This automatic wrapper is produced with servo driven movements to guarantee high speed performance and reduced change over time.

The machine is equipped with PLC as standard and the following main groups: