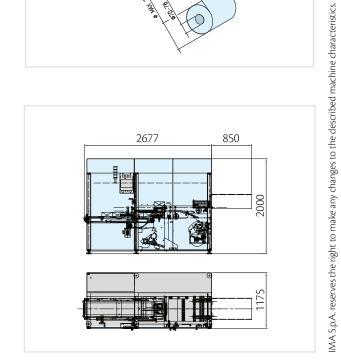

## A100U OVER WRAPPING

|      | Α   | В   | С   | D   | E   | F   | Н   | L   |
|------|-----|-----|-----|-----|-----|-----|-----|-----|
| Min. | 30  | 25  | 60  | 30  | 25  | 60  | 100 | 120 |
| Max. | 220 | 120 | 280 | 220 | 120 | 280 | 420 | 700 |