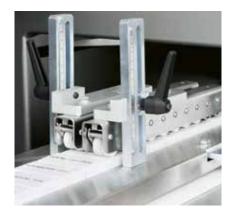

- Electronic system, noise level and operator's guard according to European standard
- Film unwinding by means of servo driven drums to move the film under the cutting guillotine knife
- Innovative film transport system designed to allow the use of difficult and thin films
- Lateral folding box with second and third fixed folders
- Lateral reciprocating heatsealing plates
- Centralised adjustments equipped with digital indicator for size changeover
- Reel holder with quick release and fixed stop to facilitate the reel replacement