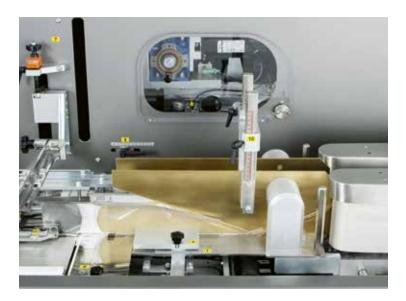

- Electronic system, noise level and operator's guard according to European standard
- Film unwinding by means of servo driven drums to move the film under the cutting guillotine knife
- Innovative film transport system designed to allow the use of difficult and thin films
- Lateral folding box with second and third fixed folders
- Lateral reciprocating heatsealing plates
- Centralised adjustments equipped with digital indicator for size changeover
- Reel holder with quick release and fixed stop to facilitate the reel replacement

## **OPTIONAL GROUPS**

- Tear tape application
- Printed film registration
- Reel trimming unit
- · Double elevator
- · Film perforation
- Wheels for machine displacement
- Lateral sealing belts
- · Driven movements for automatic adjustment of size changeover
- Special infeed system to manage stacked sachets or vacuum coffee packs