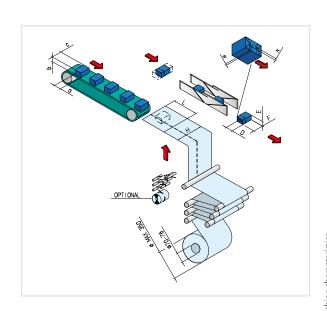

## A100U OVER WRAPPING

|      | Α   | В   | С   | D   | E   | F   | Н   | L   |
|------|-----|-----|-----|-----|-----|-----|-----|-----|
| Min. | 30  | 25  | 60  | 30  | 25  | 60  | 100 | 120 |
| Max. | 220 | 120 | 280 | 220 | 120 | 280 | 420 | 700 |