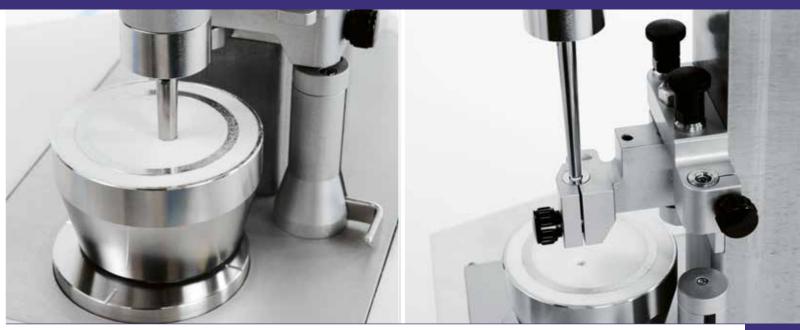

Powder bowl and dosator

Powder dosing

## HIGHLIGHTS

- Mimics the same process and dosing parameters of production machines
- THREE CONFIGURATIONS AVAILABLE:
- OSD (Oral Solid Dosage) powder or pellets and DPIs (Dry Powder Inhalers)
- Powder bowl with adjustable height and accurate scraping system with powder recovery ring, suitable for DPIs
- COMPACT AND USER-FRIENDLY
- ENERGY SAVING: NO NEED FOR ELECTRICITY