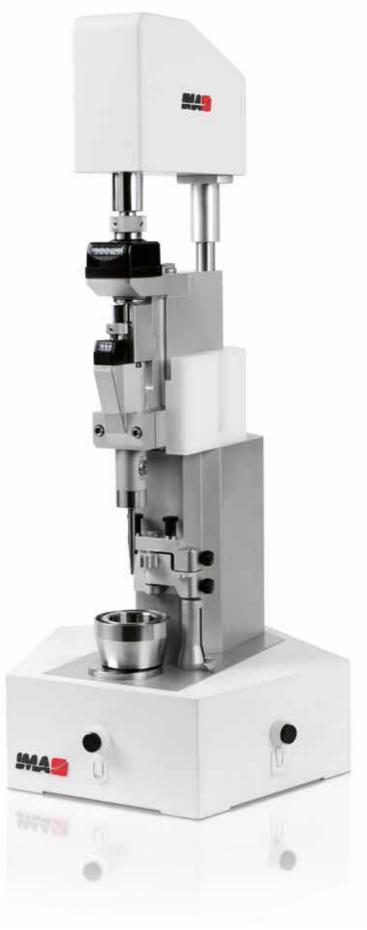

## MINIMA

TABLE-TOP DEVICE FOR CAPSULE FILLING

## MINIMA IS A TABLE-TOP CAPSULE FILLER DESIGNED TO DOSE SOLID PRODUCTS IN HARD CAPSULES.

Extremely precise and with a single dosator, MINIMA can work with all capsule sizes and any dosage, as it can be equipped with the same dosing devices applied on IMA production machines. MINIMA can be used to assess product process performance and is directly scalable to production-line capsule fillers.

Portable and ready-to-use, MINIMA reduces the number of utility connections required for its operation. It is completely mechanical and needs only compressed air to operate.

MINIMA comes factory-preset for use with dry powder inhalers, and micro-granules/pellets or incompressible powders can also be dosed. In addition to being an efficient inhalation product optimisation system, is also an excellent R&D tool suitable for any type of capsule dosing.