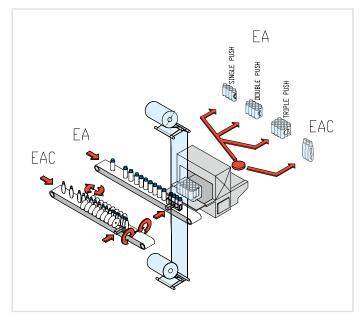

## MS560-T600 SHRINK WRAPPING

SHRINK WRAPPING MACHINES

The MS560 bundling and shrink wrapping machine has been specially designed to meet the requirements of a market where the demand for extremely compact and easy-to-operate machines, also capable of high production speeds, is growing more and more.

Due to the servo-motor technology, the machine can reach a maximum speed of 40 cycles/minute with an accurate and smooth handling of the product.

The cantilever design of the MS560 allows for maximum accessibility to all its main parts in order to facilitate the maintenance and cleaning operations.

Change over can be carried out in 5 minutes without the need of tools. There are digital indicators on all the machine adjustments.

Both film reel spindles are equipped with pneumatic quick release to minimise the down-time for reel replacement.

An automatic film splicing system is available as optional, in order to put at zero time for reels change.

The very compact shrink tunnel T600 is also part of the supply to guarantee a correct shrinking of the PE film.

As a standard, the tunnel is equipped with a transparent window and internal lighting to inspect the inside of the heat chamber.

There is also a film cooling fan on tunnel discharge.