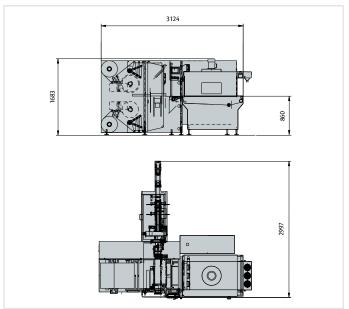

## TECHNICAL DATA

| PACKAGING MS560EA |     |     |     |                |                |     |     |     |  |  |  |  |  |
|-------------------|-----|-----|-----|----------------|----------------|-----|-----|-----|--|--|--|--|--|
| FEEDING           |     |     |     | MACHINE        |                |     |     |     |  |  |  |  |  |
|                   |     |     |     | SINGLE<br>PUSH | DOUBLE<br>PUSH |     |     |     |  |  |  |  |  |
|                   | Α   | В   | С   | D              | D              | E   | F   | Н   |  |  |  |  |  |
| Min.              | 30  | 45  | 30  | 30             | 60             | 45  | 90  | 130 |  |  |  |  |  |
| Max.              | 110 | 280 | 110 | 110            | 220            | 280 | 400 | 560 |  |  |  |  |  |

| PACKAGING MS560EAC |     |     |    |     |     |     |     |  |  |  |  |
|--------------------|-----|-----|----|-----|-----|-----|-----|--|--|--|--|
|                    | Α   | В   | c  | D   | E   | F   | Н   |  |  |  |  |
| Min.               | 50  | 100 | 25 | 50  | 100 | 75  | 125 |  |  |  |  |
| Max.               | 110 | 210 | 60 | 110 | 210 | 360 | 560 |  |  |  |  |