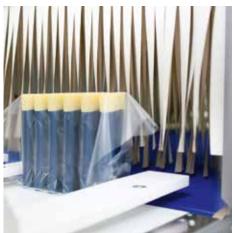

An automatic film splicing system is available as optional, in order to put at zero time for reels change.

The very compact shrink tunnel T600 is also part of the supply to guarantee a correct shrinking of the PE film.

As a standard, the tunnel is equipped with a transparent window and internal lighting to inspect the inside of the heat chamber.

There is also a film cooling fan on tunnel discharge.