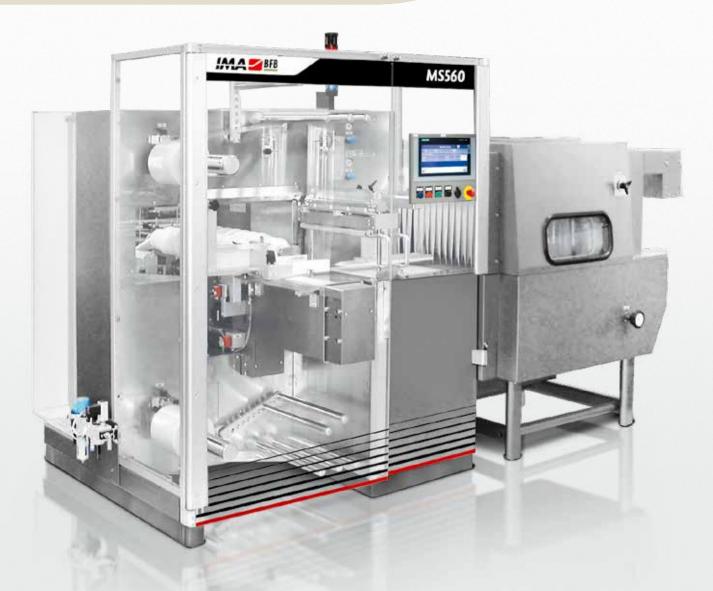

## MS560-T600 SHRINK WRAPPING

SHRINK WRAPPING MACHINES

The MS560 bundling and shrink wrapping machine has been specially designed to meet the requirements of a market where the demand for extremely compact and easy-to-operate machines, also capable of high production speeds, is growing more and more.

Due to the servo-motor technology, the machine can reach a maximum speed of 40 cycles/minute with an accurate and smooth handling of the product.

The cantilever design of the MS560 allows for maximum accessibility to all its main parts in order to facilitate the maintenance and cleaning operations.

Change over can be carried out in 5 minutes without the need of tools. There are digital indicators on all the machine adjustments.

Both film reel spindles are equipped with pneumatic quick release to minimise the down-time for reel replacement.

An automatic film splicing system is available as optional, in order to put at zero time for reels change.

The very compact shrink tunnel T600 is also part of the supply to guarantee a correct shrinking of the PE film.

As a standard, the tunnel is equipped with a transparent window and internal lighting to inspect the inside of the heat chamber.

There is also a film cooling fan on tunnel discharge.