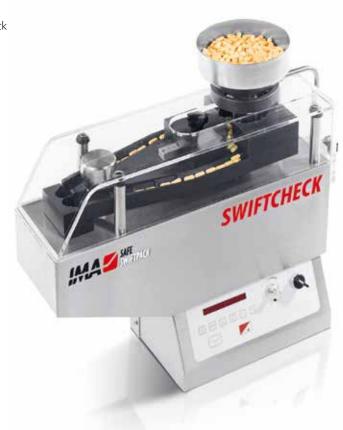

# **SWIFTCHECK**

# QUALITY CONTROL CHECK COUNTING MACHINE

THE SWIFTCHECK COUNTER IS DESIGNED TO FEED AND COUNT ANY SIZE, SHAPE OR QUANTITY OF TABLETS WITHOUT CHANGE PARTS, AND IS THE IDEAL UNIT TO SERVE AS A LINE MONITORING MACHINE TO CHECK THE COUNT ACCURACY OF FILLED CONTAINERS FROM THE PACKING LINE.

Designed for ease of operation and simple setting, the SWIFTCHECK incorporates a similar microprocessor package to that used on the high speed Swiftpack counting machines, achieving the same high level of accuracy and reliability.

The basic unit comprises a stainless steel cabinet with integral micro processor control system, 5 litre product hopper, vibrator feed arrangement with variable vibration control, quick release twin-track feed tray and contact parts, stainless steel outlet funnel and clear plastic dust cover.

# **OPTIONAL EQUIPMENT**

- Adjustable container platform
- DATA PRINTER TO PRINT DATE, BATCH NO. TIME AND COUNT