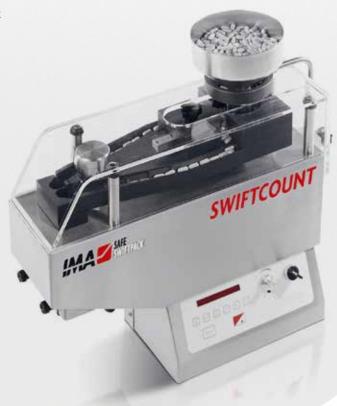

# **SWIFTCOUNT**

LOW VOLUME/LABORATORY COUNTING MACHINE

THE SWIFTCOUNT COUNTER IS DESIGNED TO FEED AND COUNT ANY SIZE, SHAPE OR QUANTITY OF TABLETS WITHOUT CHANGE PARTS, IN BATCHES OF 2 TO 9,999. THE SYSTEM, AS WITH ALL SWIFTPACK COUNTERS, IS SIMPLE TO OPERATE AND EASY TO CLEAN.

Designed for ease of operation and simple setting, the SWIFTCOUNT incorporates a similar microprocessor package to that used on the high speed Swiftpack counting machines, achieving the same high level of accuracy and reliability.

The basic unit comprises a stainless steel cabinet with integral micro processor control system, 5 litre product hopper, vibrator feed arrangement with variable vibration control, quick release twin-track feed tray and contact parts, stainless steel outlet funnel and clear plastic dust cover.

# **OPTIONAL EQUIPMENT**

- Adjustable container platform
- DATA PRINTER TO PRINT DATE, BATCH NO. TIME AND COUNT

### **TECHNICAL SPECIFICATIONS**

| Electrics | 110/240 volts 1ph 0.15 Kw |
|-----------|---------------------------|
| Length    | 575 mm                    |
| Width     | 200 mm                    |
| Height    | 600 mm                    |