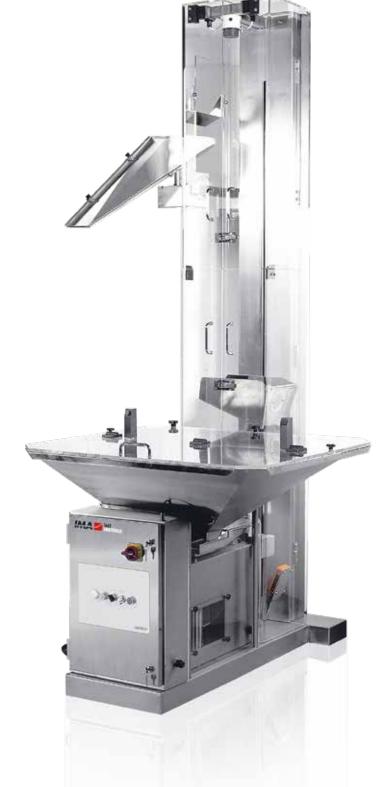

## **SWIFTLIFT**

**TABLET ELEVATOR** 

THE SWIFTPACK SWIFTLIFT ELEVATOR
HAS BEEN DESIGNED TO TRANSPORT
PRODUCT FROM A FLOOR MOUNTED
HOPPER TO A TABLET COUNTER,
BLISTER PACKING MACHINE OR SIMILAR.

THE MACHINE IS CONSTRUCTED IN STAINLESS STEEL WITH SPECIFICATION IN ACCORDANCE WITH THE LATEST REQUIREMENTS FOR GMP. IT CAN BE COMPLETELY DISMANTLED FOR CLEANING WITHOUT THE USE OF TOOLS.

## **MAIN FEATURES**

- 100 LITRE PRODUCT HOPPER. LARGER SIZES ARE AVAILABLE
- VIBRATORY FEED SYSTEM WITH CHIP SIEVE AND DUST EXTRACTION POINTS
- SINGLE ELEVATOR BUCKET
  WITH AUTO LEVEL DETECTION
- PNEUMATIC BUCKET LIFT
- GENTLE TIPPING ACTION ELIMINATES
   DAMAGE TO DELICATE PRODUCTS
- STANDARD TIPPING HEIGHT OF 1965MM.
   OTHER HEIGHTS AVAILABLE
- FULLY ENCLOSED PRODUCT COVERS
- UNIT RESPONDS TO EXTERNAL SIGNAL
- WARNING LIGHT

## **OPTIONAL EQUIPMENT**

- INTERCHANGEABLE DUPLICATE CONTACT PARTS
- SWIVEL CHUTE TO FEED TWO COUNTING MACHINES
- **CASTORS**