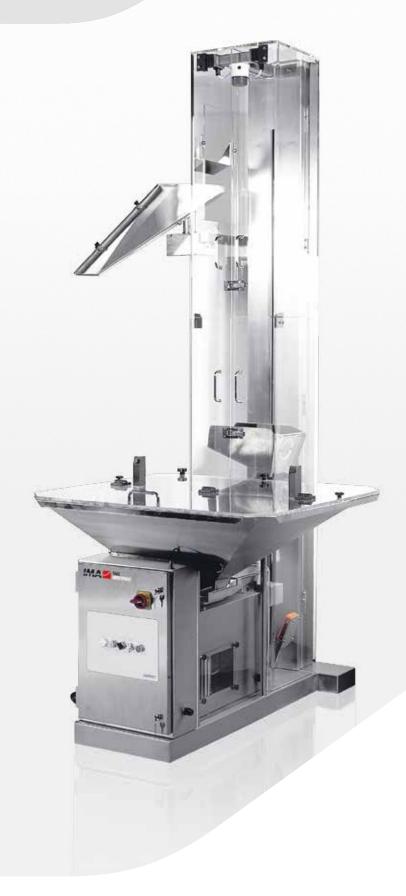

## **SWIFTLIFT**

**TABLET ELEVATOR** 

THE SWIFTPACK SWIFTLIFT ELEVATOR
HAS BEEN DESIGNED TO TRANSPORT
PRODUCT FROM A FLOOR MOUNTED
HOPPER TO A TABLET COUNTER,
BLISTER PACKING MACHINE OR SIMILAR.

THE MACHINE IS CONSTRUCTED IN STAINLESS STEEL WITH SPECIFICATION IN ACCORDANCE WITH THE LATEST REQUIREMENTS FOR GMP. IT CAN BE COMPLETELY DISMANTLED FOR CLEANING WITHOUT THE USE OF TOOLS.

## **MAIN FEATURES**

- 100 LITRE PRODUCT HOPPER. LARGER SIZES ARE AVAILABLE
- VIBRATORY FEED SYSTEM WITH CHIP SIEVE AND DUST EXTRACTION POINTS
- SINGLE ELEVATOR BUCKET
  WITH AUTO LEVEL DETECTION
- PNEUMATIC BUCKET LIFT
- GENTLE TIPPING ACTION ELIMINATES
   DAMAGE TO DELICATE PRODUCTS
- STANDARD TIPPING HEIGHT OF 1965MM.
   OTHER HEIGHTS AVAILABLE
- FULLY ENCLOSED PRODUCT COVERS
- UNIT RESPONDS TO EXTERNAL SIGNAL
- WARNING LIGHT

## **OPTIONAL EQUIPMENT**

- INTERCHANGEABLE DUPLICATE CONTACT PARTS
- SWIVEL CHUTE TO FEED TWO COUNTING MACHINES
- **CASTORS**