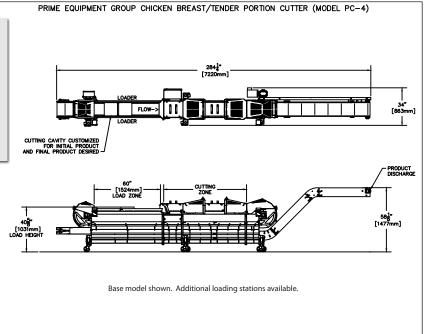

# **PC-4 PORTION CUTTER**

The PC-4 is a flexible portion control machine capable of producing a wide variety of products such as breast cubes, breast strips and split tenders.

It's customized product cavities and simple cutting method are designed specifically to meet your piece size or weight requirements.

#### High-volume operation?

We can also configure the PC-4 with additional loading positions for higher outputs.

No matter the product type or portion size, we'll help to develop an efficient and safe portion control system that will significantly decrease your dependence on manual portioning labor.

### Simple Solutions | for a complex industry

| PC-4 TECH SPECS & RATES                                                   |                                                 |  |
|---------------------------------------------------------------------------|-------------------------------------------------|--|
| Electrical Requirements:                                                  | (1) 1 hp motor; 480V, 3 ph, 60 Hz, 10 amps      |  |
| Water Requirements:                                                       | (1) 3/8" connection; 1.0 GPM (3.78 LPM); 40 PSI |  |
| Net Weight:                                                               | 1,500 lbs. (680 kg)                             |  |
| Production Rates:                                                         | Varies; Dependent upon product                  |  |
| NOTE: Specifications and rates shown are standard at time of publication. |                                                 |  |