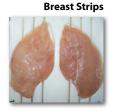

# **PC-4 PORTION CUTTER**

The PC-4 is a flexible portion control machine capable of producing a wide variety of products such as breast cubes, breast strips and split tenders.

It's customized product cavities and simple cutting method are designed specifically to meet your piece size or weight requirements.