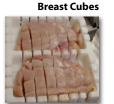

# **PC-4 PORTION CUTTER**

The PC-4 is a flexible portion control machine capable of producing a wide variety of products such as breast cubes, breast strips and split tenders.

It's customized product cavities and simple cutting method are designed specifically to meet your piece size or weight requirements.