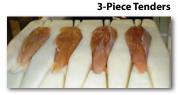

# **PC-4 PORTION CUTTER**

The PC-4 is a flexible portion control machine capable of producing a wide variety of products such as breast cubes, breast strips and split tenders.

It's customized product cavities and simple cutting method are designed specifically to meet your piece size or weight requirements.