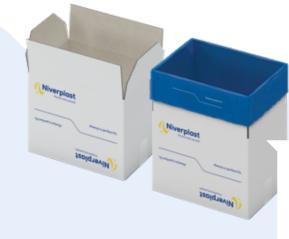

# Case erecting and bag placing

The CombiPlast is a high-quality packaging machine designed to streamline your packaging process. The CombiPlast combines case erecting and bag placing, making it an essential element for any packaging line. This compact machine works with our ready-made EasyOpen bags which are incredibly thin, allowing you to achieve maximum efficiency while minimising your use of materials. With 24/7 non-stop production guaranteed, the CombiPlast is the perfect solution for businesses looking to maximise productivity and save on labour.

## **Specifications**

- ✓ Up to 18 boxes per minute
- ✓ Two sided blank opening ensuring a square box
- Processes prefabricated EasyOpen bags down to 10 um (because sealing is not necessary)
- Easy and very simple to operate
- 24/7 non-stop production
- Quick box size change over