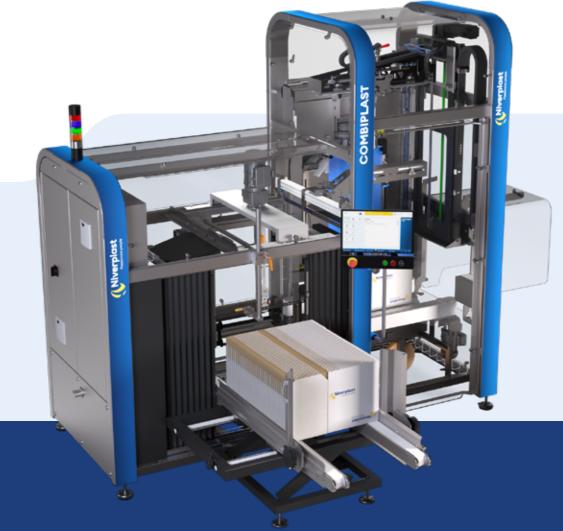

### **How the CombiPlast works**

2 Bottom flap folding

3 Bag opening

4 Bag spreading

5 Bag inserting