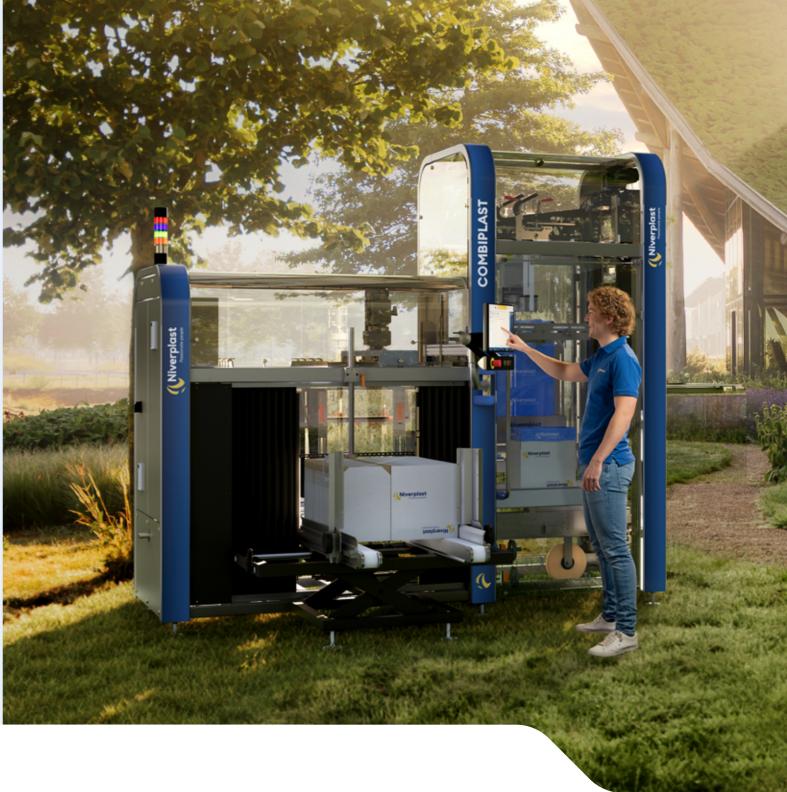

# Case erecting and bag placing

Check out our video about the CombiPlast!

Packaging at its best

niverplast.com

# Case erecting and bag placing

The CombiPlast is a high-quality packaging machine designed to streamline your packaging process. The CombiPlast combines case erecting and bag placing, making it an essential element for any packaging line. This compact machine works with our ready-made EasyOpen bags which are incredibly thin, allowing you to achieve maximum efficiency while minimising your use of materials. With 24/7 non-stop production guaranteed, the CombiPlast is the perfect solution for businesses looking to maximise productivity and save on labour.