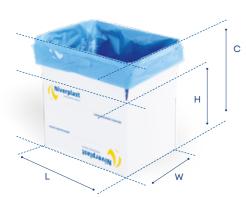

#### **Box sizes**

Suited for a wide variety of box sizes. In need of custom sizes? We love the challenge.

|   |        | Minimum |         | Maximum |        |
|---|--------|---------|---------|---------|--------|
|   | Length | 300 mm  | (11.8") | 620 mm  | (24.4" |
| 1 | Width  | 200 mm  | (7.8")  | 450 mm  | (17.7" |
|   | Height | 60 mm   | (2.3")  | 350 mm  | (13.8" |
| ; | Height | 200 mm  | (7.8")  | 500 mm  | (19.7" |
|   |        |         |         |         |        |