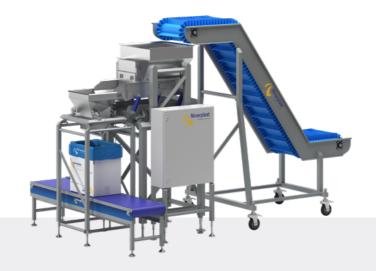

## Filling by weight

niverplast.com

Linear Weigh Filler

# Filling by weight

Let's improve your business together with the Linear Weigh Filler. You'll be as happy with Niverplast as we are. We guarantee you Lowest Total Cost of Ownership. The Linear Weigh Filler is a high quality packaging solution for filling by weight.

### 6 steps How the Linear Weigh Filler works

**2** Box positioning

3 Start gross filling

1 Box infeed

(4) Fine dosing

6 Box discharge