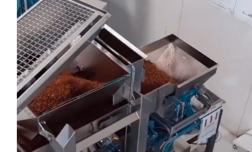

### 6 steps How the Linear Weigh Filler works

**2** Box positioning

3 Start gross filling

1 Box infeed

(4) Fine dosing

6 Box discharge