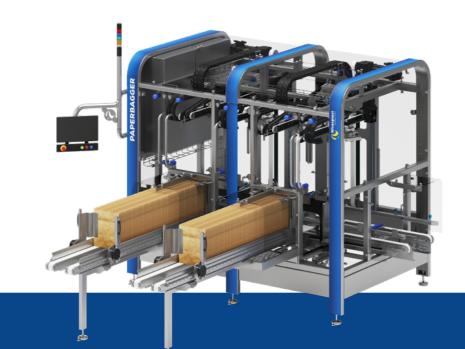

### PaperBagger

# Paper Bag placing

Let's improve your business with the PaperBagger. You want to place multiple paper bags in 1 tote, bin or (polystyrene) box? Challenge us!

The Triple PaperBagger is build out of 3 identical modules with a bag magazine. Every module of the paperbagger is suitable to place three, two or one bags in the tote. Creating the highest possible efficiency/uptime for your company.

### 5 steps How the PaperBagger works

1 Product carrier input

**2** Bag opening

3 Spreading

(4) Bag inserting

 $(\mathbf{6})$  24/7 non stop production

**5** Repetitive handling

A perfect fit for all your box, crate and bag sizes.