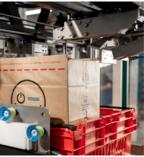

# Paper Bag placing

Let's improve your business with the PaperBagger. You want to place multiple paper bags in 1 tote, bin or (polystyrene) box? Challenge us!

The Triple PaperBagger is build out of 3 identical modules with a bag magazine. Every module of the paperbagger is suitable to place three, two or one bags in the tote. Creating the highest possible efficiency/uptime for your company.

### 5 steps How the PaperBagger works

1 Product carrier input

**2** Bag opening

3 Spreading

(4) Bag inserting

 $(\mathbf{6})$  24/7 non stop production

**5** Repetitive handling

A perfect fit for all your box, crate and bag sizes.