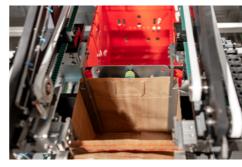

# Paper Bag placing

Let's improve your business with the PaperBagger. You want to place multiple paper bags in 1 tote, bin or (polystyrene) box? Challenge us!

The Triple PaperBagger is build out of 3 identical modules with a bag magazine. Every module of the paperbagger is suitable to place three, two or one bags in the tote. Creating the highest possible efficiency/uptime for your company.

### 5 steps How the PaperBagger works

1 Product carrier input

**2** Bag opening

3 Spreading

(4) Bag inserting

 $(\mathbf{6})$  24/7 non stop production

**5** Repetitive handling

A perfect fit for all your box, crate and bag sizes.