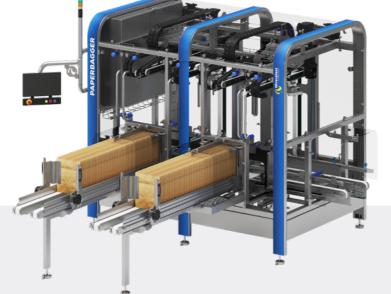

# Paper Bag placing

Let's improve your business with the PaperBagger. You want to place multiple paper bags in 1 tote, bin or (polystyrene) box? Challenge us!

The Triple PaperBagger is build out of 3 identical modules with a bag magazine. Every module of the paperbagger is suitable to place three, two or one bags in the tote. Creating the highest possible efficiency/uptime for your company.

### 5 steps How the PaperBagger works

1 Product carrier input

**2** Bag opening

3 Spreading

(4) Bag inserting

 $(\mathbf{6})$  24/7 non stop production

**5** Repetitive handling

A perfect fit for all your box, crate and bag sizes.