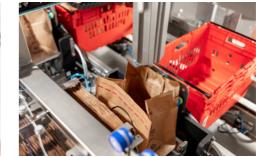

# Paper Bag placing

Let's improve your business with the PaperBagger. You want to place multiple paper bags in 1 tote, bin or (polystyrene) box? Challenge us!

The Triple PaperBagger is build out of 3 identical modules with a bag magazine. Every module of the paperbagger is suitable to place three, two or one bags in the tote. Creating the highest possible efficiency/uptime for your company.

### 5 steps How the PaperBagger works

1 Product carrier input

**2** Bag opening

3 Spreading

(4) Bag inserting

 $(\mathbf{6})$  24/7 non stop production

**5** Repetitive handling

A perfect fit for all your box, crate and bag sizes.