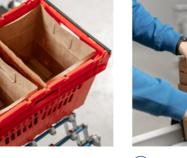

# Paper Bag placing

Let's improve your business with the PaperBagger. You want to place multiple paper bags in 1 tote, bin or (polystyrene) box? Challenge us!

The Triple PaperBagger is build out of 3 identical modules with a bag magazine. Every module of the paperbagger is suitable to place three, two or one bags in the tote. Creating the highest possible efficiency/uptime for your company.