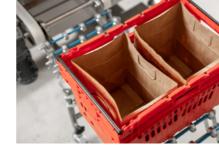

# Paper Bag placing

Let's improve your business with the PaperBagger. You want to place multiple paper bags in 1 tote, bin or (polystyrene) box? Challenge us!

The Triple PaperBagger is build out of 3 identical modules with a bag magazine. Every module of the paperbagger is suitable to place three, two or one bags in the tote. Creating the highest possible efficiency/uptime for your company.

### 5 steps How the PaperBagger works

1 Product carrier input

**2** Bag opening

3 Spreading

(4) Bag inserting

 $(\mathbf{6})$  24/7 non stop production

**5** Repetitive handling

A perfect fit for all your box, crate and bag sizes.