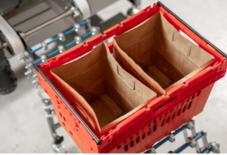

# Paper Bag placing

Let's improve your business with the PaperBagger. You want to place multiple paper bags in 1 tote, bin or (polystyrene) box? Challenge us!

The Triple PaperBagger is build out of 3 identical modules with a bag magazine. Every module of the paperbagger is suitable to place three, two or one bags in the tote. Creating the highest possible efficiency/uptime for your company.

### 5 steps How the PaperBagger works

1 Product carrier input

**2** Bag opening

3 Spreading

(4) Bag inserting

 $(\mathbf{6})$  24/7 non stop production

**5** Repetitive handling

A perfect fit for all your box, crate and bag sizes.