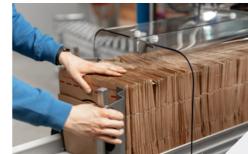

### **Available options**

- A single, double or triple paperbagger version is → possible. Challenge us!
- Extended bag magazine, 1700 mm effective → length
- Bag folding unit to create bag fixation **→**

# Paper Bag placing

Let's improve your business with the PaperBagger. You want to place multiple paper bags in 1 tote, bin or (polystyrene) box? Challenge us!

The Triple PaperBagger is build out of 3 identical modules with a bag magazine. Every module of the paperbagger is suitable to place three, two or one bags in the tote. Creating the highest possible efficiency/uptime for your company.