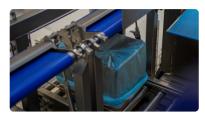

#### 6 steps

## How the StackPacker works

1 Product carrier input

2 Bag spreading

3 Extending conveyor belt

4 Product transport

5 Layering products

6 Repetitive handling