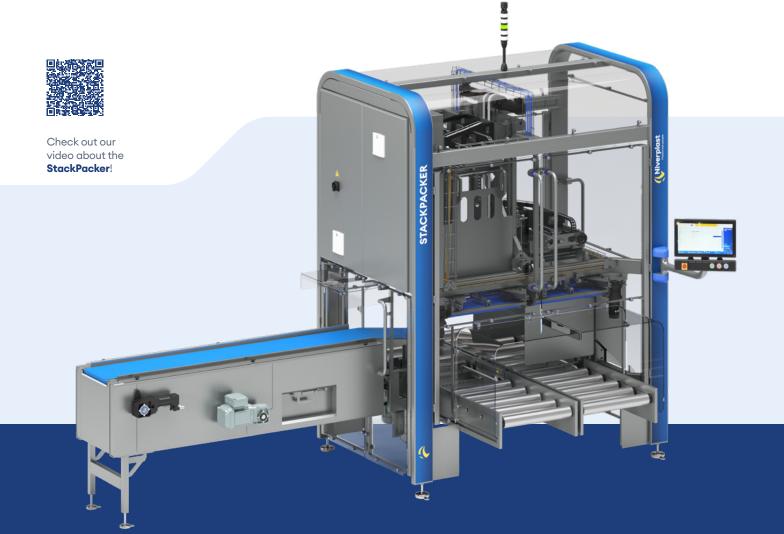

## **StackPacker**

# Hands-free layer packaging

The world's first fully automated packaging machine, without touching the product – that's the StackPacker! This is case filling in a revolutionary way. With advanced yet simple technology, your bakery products will be packed into cases, organizing them into neat stacks, layer by layer. And even better: without any drop in height. Making this a cost-efficient replacement for pick & place: touch-free, incredibly fast, and perfectly placed bag-in-box.

## **Specifications**

- High speed packaging
- ✓ Compact design L 2300 x w 2100 x H 2700 mm
- ✓ Guaranteed Lowest Total Cost of Ownership
- Easy and very simple to operate
- ✓ 24-hours non-stop production
- ✓ Remote support

- ✓ Quick box size change over
- Left- or right-handed version
- On-screen HD visualisation of warnings and possible machine functions
- Operates stand-alone as well as in any automatic production line

L Length

W Width

C HeightH Height

#### **Box sizes**

Suited for a wide variety of box sizes. In need of custom sizes? We love the challenge.

| Minimum |         | Maximum |         |
|---------|---------|---------|---------|
| 300 mm  | (11.8") | 600 mm  | (23.6") |
| 370 mm  | (14.6") | 430 mm  | (16.9") |
| 240 mm  | (9.4")  | 500 mm  | (19.7") |
| 100 mm  | (3.9")  |         |         |
|         |         |         |         |