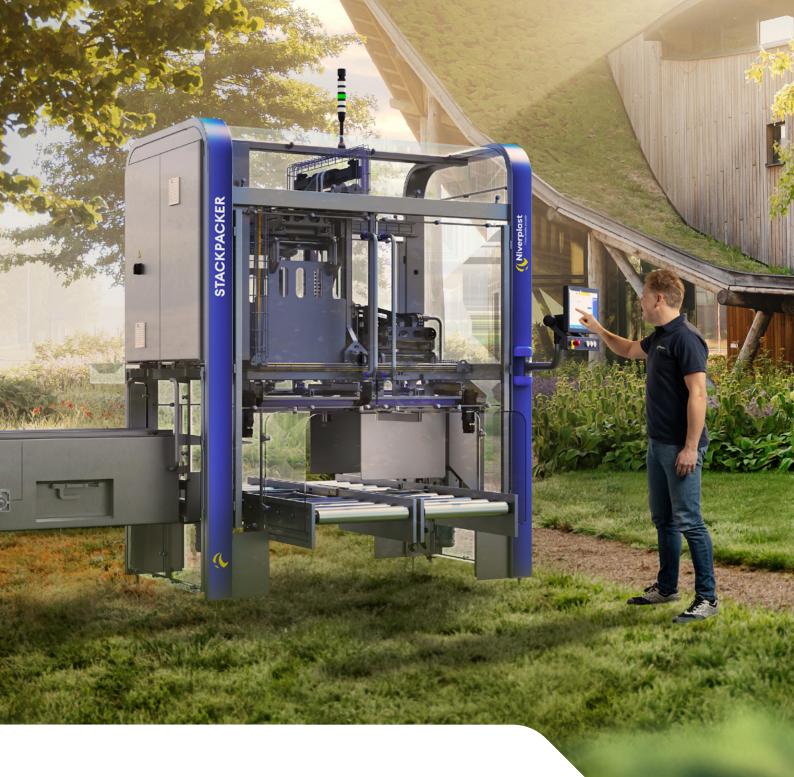

## **StackPacker**

# Touch-free layer packaging

Check out the StackPacker

# Hands-free layer packaging

The world's first fully automated packaging machine, without touching the product – that's the StackPacker! This is case filling in a revolutionary way. With advanced yet simple technology, your bakery products will be packed into cases, organizing them into neat stacks, layer by layer. And even better: without any drop in height. Making this a cost-efficient replacement for pick & place: touch-free, incredibly fast, and perfectly placed bag-in-box.

## Without a touch

Replace robot or human hands for more hygienic product packaging

### Zero falling height

Your products are gently laid, ensuring optimal condition upon boxing

#### Perfect alternative

No need for robot pick & place, so less maintenance and more cost efficient