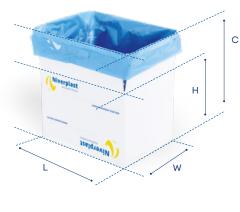

L Length

W Width

C HeightH Height

#### **Box sizes**

Suited for a wide variety of box sizes. In need of custom sizes? We love the challenge.

| Minimum |         | Maximum |         |
|---------|---------|---------|---------|
| 300 mm  | (11.8") | 600 mm  | (23.6") |
| 370 mm  | (14.6") | 430 mm  | (16.9") |
| 240 mm  | (9.4")  | 500 mm  | (19.7") |
| 100 mm  | (3.9")  |         |         |
|         |         |         |         |