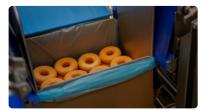

# Hands-free layer packaging

The world's first fully automated packaging machine, without touching the product – that's the StackPacker! This is case filling in a revolutionary way. With advanced yet simple technology, your bakery products will be packed into cases, organizing them into neat stacks, layer by layer. And even better: without any drop in height. Making this a cost-efficient replacement for pick & place: touch-free, incredibly fast, and perfectly placed bag-in-box.

## Without a touch

Replace robot or human hands for more hygienic product packaging

### Zero falling height

Your products are gently laid, ensuring optimal condition upon boxing