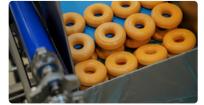

## How the StackPacker works

1 Product carrier input

2 Bag spreading

3 Extending conveyor belt

4 Product transport

5 Layering products

6 Repetitive handling