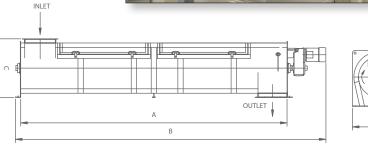

|       | Capacity<br>(t/h) | Drive<br>(kW) | Dimensions (in mm) |       |       |     |       | Inspection |
|-------|-------------------|---------------|--------------------|-------|-------|-----|-------|------------|
| Model |                   |               | А                  | В     | С     | D   | Е     | doors      |
| 250   | 1-3               | 1,5           | 2.600              | 3.270 | 455   | 396 | 850   | 2x         |
| 450   | 10-15             | 2,2           | 3.600              | 4.290 | 655   | 596 | 1.250 | 3x         |
| 600   | 20-25             | 3             | 4.000              | 4.740 | 797   | 746 | 1.550 | 4x         |
| 750   | 30-40             | 5,5           | 5.000              | 5.885 | 1.050 | 950 | 1.640 | 2x         |