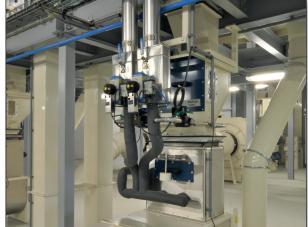

## Continuous coater

The Ottevanger Continuous coater is perfectly suitable for adding and mixing liquids, evenly on pellets and/or extrudates.

By dosing the liquids through a spraybox, the product and liquids are slowly mixed together.

Apart from oil and/or fat, also vitamins, enzymes etcetera can be added in small quantities. Dosing systems for these products are available upon request...