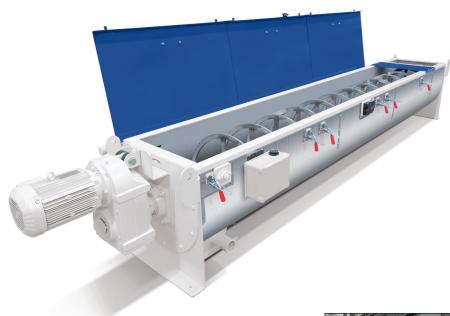

## Continuous coater

The Ottevanger Continuous coater is perfectly suitable for adding and mixing liquids, evenly on pellets and/or extrudates.

By dosing the liquids through a spraybox, the product and liquids are slowly mixed together.

The trough of the coater itself is executed in stainless or mild steel, with 50 mm thick insulated jacket. The heat tracing stimulates the absorption of the liquid and avoids contamination of the trough. The coater is equipped with hinged inspection hatches over the full length of the mixing trough, which allows easy access.

## Features

- » low power consumption
- » in stainless or mild steel execution
- » large doors enabling easy inspection/cleaning
- » rigid construction
- » variable heating system with insulated jacket
- » low rate of wear
- » multiple spraying section (optional)
- » spraybox capable of dosing multiple liquids
- » the liquids are sprayed on an even flow of product