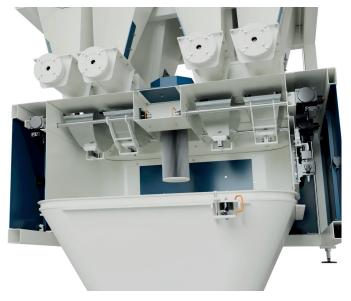

## **Specifications**

The MDU consists of the following components:

- » 8 x stainless steel bins variable in size
- » 6 x agitators (optional)
- » 8 x dosing screw feeders (variable execution)
- » 8 x pneumatic shut-off valve
- » 1-4 small super scales max. dosing volume 15 dm<sup>3</sup>
- » 1-2 large super scales max. dosing volume 20 dm<sup>3</sup>
- » 1 x main weigher, range 50-380 kg (load cells variable)

### **Unique Benefits**

The unique advantages of the MDU compared to ordinary dosing systems is its flexibility and wide applicability. Besides a high dosing and weighing accuracy the MDU system has the possibility to use 4 super scales simultaneously which reduces the overall cycle time by considerably. The MDU can be used for a wide range of applications such as feed, food, cereals, seeds, pet food, aqua feed, premix and concentrates.