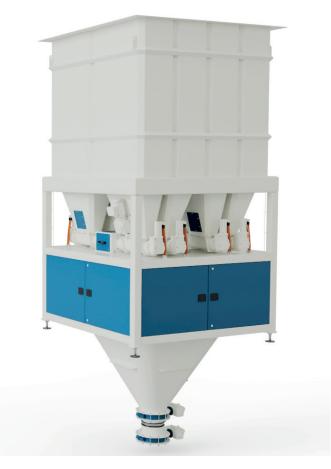

# Micro Dosing Unit (MDU)

The Micro Dosing Unit (MDU) is a modular build high accuracy dosing system suitable for a wide range of different applications. It is also an easy expandable system in case needed. The MDU consists of a robust and hygienic designed base-frame made of steel box sections with the bin hoppers, dosing equipment and scales fully integrated.

The MDU can carry itself a reasonable sized bin block with max. 8 bins per unit. For more contents the MDU can be fitted under a larger bin block with an external construction.

## **Specifications**

The MDU consists of the following components:

- » 8 x stainless steel bins variable in size
- » 6 x agitators (optional)
- » 8 x dosing screw feeders (variable execution)
- » 8 x pneumatic shut-off valve
- » 1-4 small super scales max. dosing volume 15 dm<sup>3</sup>
- » 1-2 large super scales max. dosing volume 20 dm<sup>3</sup>
- » 1 x main weigher, range 50-380 kg (load cells variable)