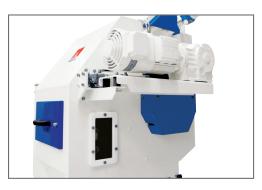

## General

The Ottevanger hammer mills of the series 650 are eminently suitable for grinding granulates up to 20 mm diameter. Depending on the screen-size used, the mill is able to reduce the particle size down to approx. 200 micron. The machine features a solid all-welded construction and has a number of benefits, which are mentioned below.

### **Features**

- » the base plate is mounted on anti vibration units; vibrations are, therefore, reduced transmitted to the building
- » large doors/hatches enable easy and convenient replacement of worn parts
- » precisely balanced rotor with specially sealed bearing housings with dust protection
- » the screen covers nearly three-quarters of the grinding circumference
- » quick and easy screen replacement without stopping the mill
- » type 650-375 only available in single rotation execution
- » type 650-550 is executed in dual direction of rotation
- » fully enclosed feeder with permanent magnet, equipped with a roll feeder with automatic self-cleaning magnet and stone trap
- » very high efficiency rate

### Special execution

- » automatic feeder (optionally frequency controlled)
- » ATEX 22 certified components
- » an automatic frequency controlled rotary feeder