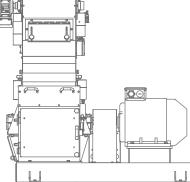

### 4-7 2-4 1.345 1.730 2.225 7-12 3-7 1.345 2.010 2.225

A

Weight

(kg) excl

Motor

750

1.175

# www.ottevanger.com

Type 650-550

Barley

Capacity t/h

Maize

Number

hamm

58

86

Δ

surface

0,5

0,6

Motor

(kW)

30-45-55

55-75-90

Type

650-375

650-550

Dimensions (mm)

- » Design » Engineering » Manufacturing » Construction and commissioning
- » Feed mills » Pet food plants » Aqua feed plants » Cereal processing plants
  - » Soybean processing plants » Premix and concentrate plants » Silos
  - » Bulk storage and handling systems » Electric control and automation