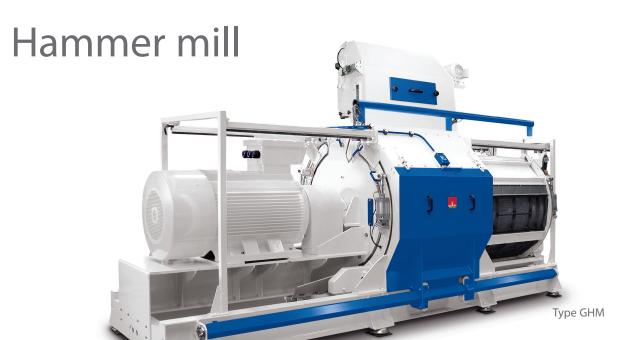

### General

100 years of experience and innovation have led to the development of a wide range of high efficiency hammer mills.

The GHM series are equipped with adjustable breaker plates which can be positioned vertically according to the direction of rotation. Placing the breaker plates at two different positions create an asymmetric formed grinding chamber. This results in a remarkable increase in impact forces thus less wear on the screens and a smooth flow of product through the grinding chamber. In combination with an Ottevanger feeder fully automatic load control is possible on these hammer mills.

#### **Features**

- » designed for dual direction of rotation
- » electro pneumatic operated product guide valve
- » adjustable breaker plates
- » built on heavy base frame with shock absorbers
- » precisely balanced rotor guarantees a long service life
- » 6 rows of hammers
- » suitable for frequency control