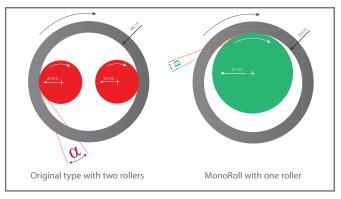

A technological concept ensures an even distribution of the enormous mechanical forces on the heavy bearings of the solid main shaft and intermediate shafts. Two-stage transmission via V-belts and timing belts. Combined with the refined transmission, the robust frame guarantees a stable and vibration-free pellet mill during production.

## High Efficiency advantages

- » lower die speed
- » excellent pellet quality at low die speeds
- » less downtime due to stable operation
- » on average 30% more capacity with same energy level
- » longer lifetime of die and roller
- » reduced noise level