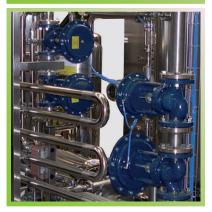

## Sugar continuous dissolvers

The innovative models of CSD dissolvers enables the continuous break-up of sugar up to 70°Bx thus saving 50% of power compared to traditional plants. The HTST pasteurization system and the filtration system fitted on the unit complete the equipment thus offering a compact, efficient and reliable solution.

Absolute accuracy: +/- 0,1°Bx.

In line filtration group.

## **SAP ITALIA Srl**

Via S. Allende, 1 20077 Melegnano (MI) - Italy Tel. +39 02 9838679 Fax +39 02 98231767 www.sapitalia.it info@sapitalia.it Integrated HTST pasteurization system with high efficiency heat recovery system.