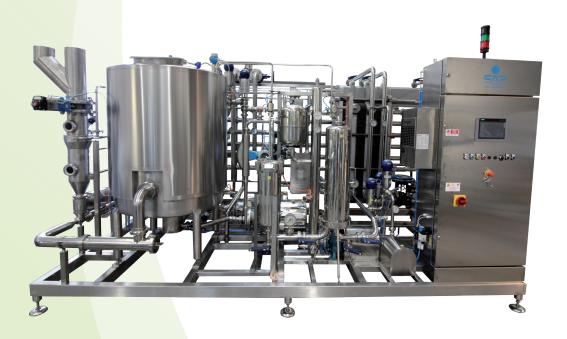

## Sugar continuous dissolvers

The innovative models of CSD dissolvers enables the continuous break-up of sugar up to 70°Bx thus saving 50% of power compared to traditional plants. The HTST pasteurization system and the filtration system fitted on the unit complete the equipment thus offering a compact, efficient and reliable solution.

## **SAP ITALIA Srl**

Via S. Allende, 1 20077 Melegnano (MI) - Italy Tel. +39 02 9838679 Fax +39 02 98231767 www.sapitalia.it info@sapitalia.it Integrated HTST pasteurization system with high efficiency heat recovery system.