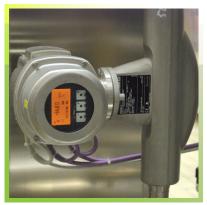

## Sugar continuous dissolvers



The innovative models of CSD dissolvers enables the continuous break-up of sugar up to 70°Bx thus saving 50% of power compared to traditional plants. The HTST pasteurization system and the filtration system fitted on the unit complete the equipment thus offering a compact, efficient and reliable solution.

Absolute accuracy: +/- 0,1°Bx.



In line filtration group.





## **SAP ITALIA Srl**

Via S. Allende, 1 20077 Melegnano (MI) - Italy Tel. +39 02 9838679 Fax +39 02 98231767 www.sapitalia.it info@sapitalia.it Integrated HTST pasteurization system with high efficiency heat recovery system.