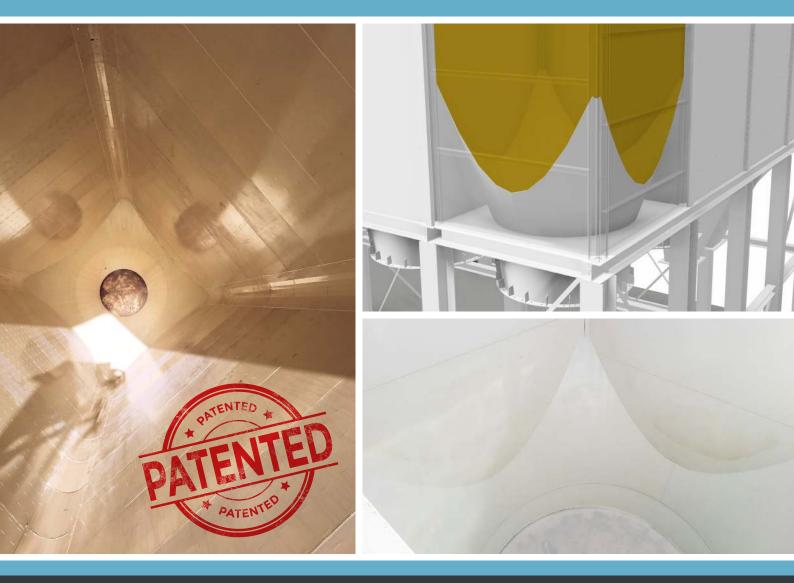

## SCE's patented butterfly hoppers ensures optimal outflow

## Same angle all around avoids funnel flow

- No dead corners
- Allows same angle all around
- Perfect outflow
- Patent

The hopper, a crucial part of a silo and thus designed with the greatest care for your product. We will ensure a perfect transfer from the silo to the machine process. Every product requires its own type of hopper, which are always completely tailor-made.

SCE has a patent on the special rounded 'butterfly hoppers' which offer an equal angle all around in the bin and results in a flawless flow-out. This butterfly hopper system is widely accepted by many satisfied customers in various industries.