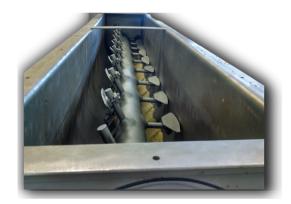

#### **Features:**

- Provides continuous mixer with low agitation on the product to minimize degradation
- Available in carbon steel, stainless steel, and various other construction materials, including food-grade.
- Gentle mixing of two to six ingredients with liquid addition ports is available for coating applications.
- UHMW liners, as well as heating or cooling jackets, are optional
- Ribbon/Paddle design encourages forward and delicate processing motion
- Paddle/Paddle design offers an even gentler mixing of products
- Adjustable paddle impedes forward movement for maximum product mixture