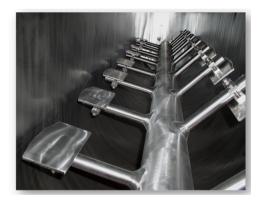

#### **Features:**

- Provides continuous mixer with low agitation on the product to minimize degradation
- Available in carbon steel, stainless steel, and various other construction materials, including food-grade.
- Gentle mixing of two to six ingredients with liquid addition ports is available for coating applications.
- UHMW liners, as well as heating or cooling jackets, are optional
- Ribbon/Paddle design encourages forward and delicate processing motion
- Paddle/Paddle design offers an even gentler mixing of products
- Adjustable paddle impedes forward movement for maximum product mixture