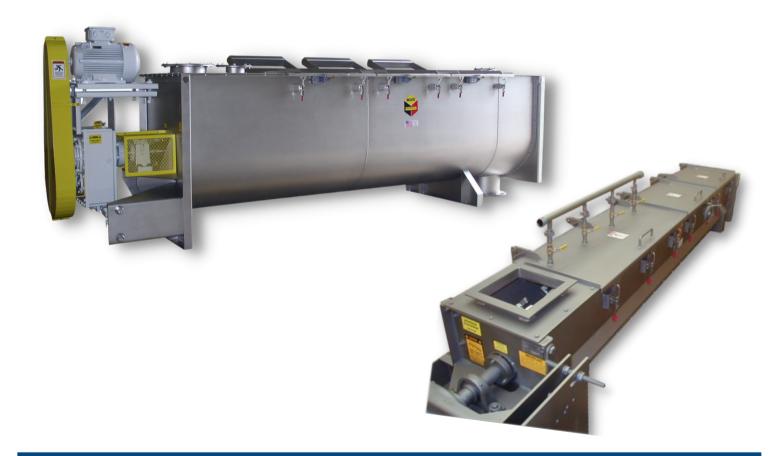

### **Tender Blend**

#### Designed to delicately process materials

The Scott Tender Blend is a continuous process mixer designed to mix products with larger particle sizes, such as pellets, flakes, and whole or textured grains. The Tender Blend delicately processes materials that must be mixed and not damaged. This mixer is also ideal for combining liquids with coarse products using a liquid system.

#### **Features:**

- Provides continuous mixer with low agitation on the product to minimize degradation
- Available in carbon steel, stainless steel, and various other construction materials, including food-grade.
- Gentle mixing of two to six ingredients with liquid addition ports is available for coating applications.
- UHMW liners, as well as heating or cooling jackets, are optional
- Ribbon/Paddle design encourages forward and delicate processing motion
- Paddle/Paddle design offers an even gentler mixing of products
- Adjustable paddle impedes forward movement for maximum product mixture