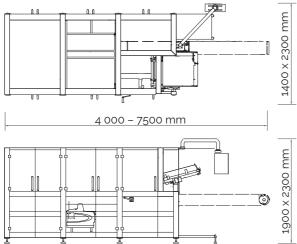

# **Endload Cartoner CAM**

Viking Masek's CAM cartoners are fully servo driven, automatic continuous or intermittent endload cartoners, carefully designed to match specific applications on exact speed and size range requirements.

### **Endload Cartoner CAM In Detail**

Viking Masek endload cartoning solutions are carefully designed to match customers' applications based on speed and size-range requirements. The CAM cartoner is a fully servo driven, highly flexible, economical and robust cartoner. The continuous or intermittentmotion modes permit compact layouts, simple change-overs and a broad range of applications. Featuring easy change-over, various closure systems and product feeders, our customized solutions ensure guaranteed performance.