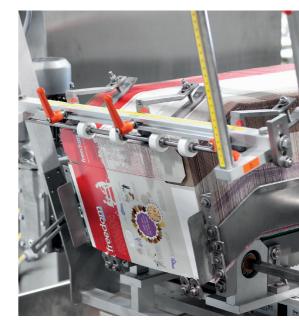

#### **Endload Process**

### **Endload Cartoner CAM In Detail**

Viking Masek endload cartoning solutions are carefully designed to match customers' applications based on speed and size-range requirements. The CAM cartoner is a fully servo driven, highly flexible, economical and robust cartoner. The continuous or intermittentmotion modes permit compact layouts, simple change-overs and a broad range of applications. Featuring easy change-over, various closure systems and product feeders, our customized solutions ensure guaranteed performance.