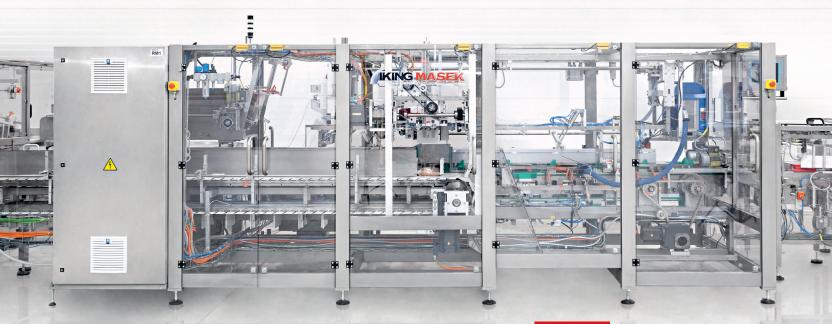

# **Endload Cartoner CAM**

Viking Masek's CAM cartoners are fully servo driven, automatic continuous or intermittent endload cartoners, carefully designed to match specific applications on exact speed and size range requirements.

### **Endload Cartoner CAM In Detail**

Viking Masek endload cartoning solutions are carefully designed to match customers' applications based on speed and size-range requirements. The CAM cartoner is a fully servo driven, highly flexible, economical and robust cartoner. The continuous or intermittentmotion modes permit compact layouts, simple change-overs and a broad range of applications. Featuring easy change-over, various closure systems and product feeders, our customized solutions ensure guaranteed performance.